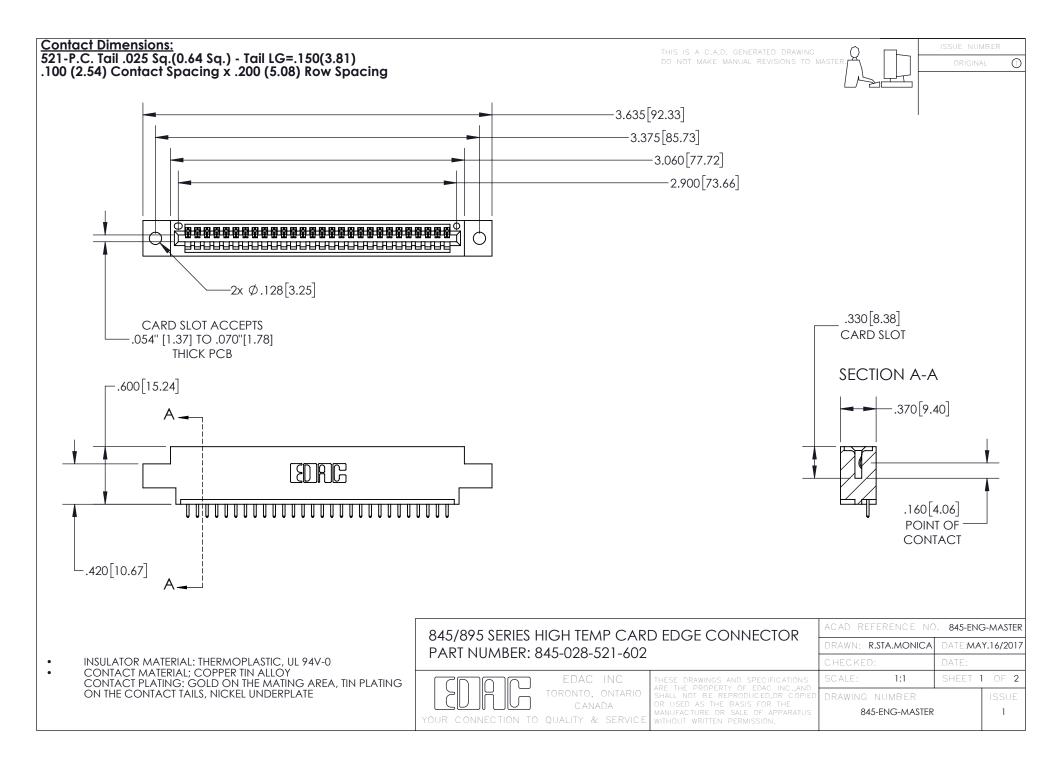

## 845/895 SERIES HIGH TEMP CARD EDGE CONNECTOR CONTACT CODE 555,556,558,559,560 DIMENSIONS

YOUR CONNECTION TO QUALITY & SERVICE

|   | ACAD REFERENCE NO. 845-ENG-MASTER |                  |
|---|-----------------------------------|------------------|
|   | DRAWN: R.STA.MONICA               | DATE:MAY.16/2017 |
|   | CHECKED:                          | DATE:            |
| D | SCALE: 1:1                        | SHEET 2 OF 2     |
|   | DRAWING NUMBER                    | ISSUE            |