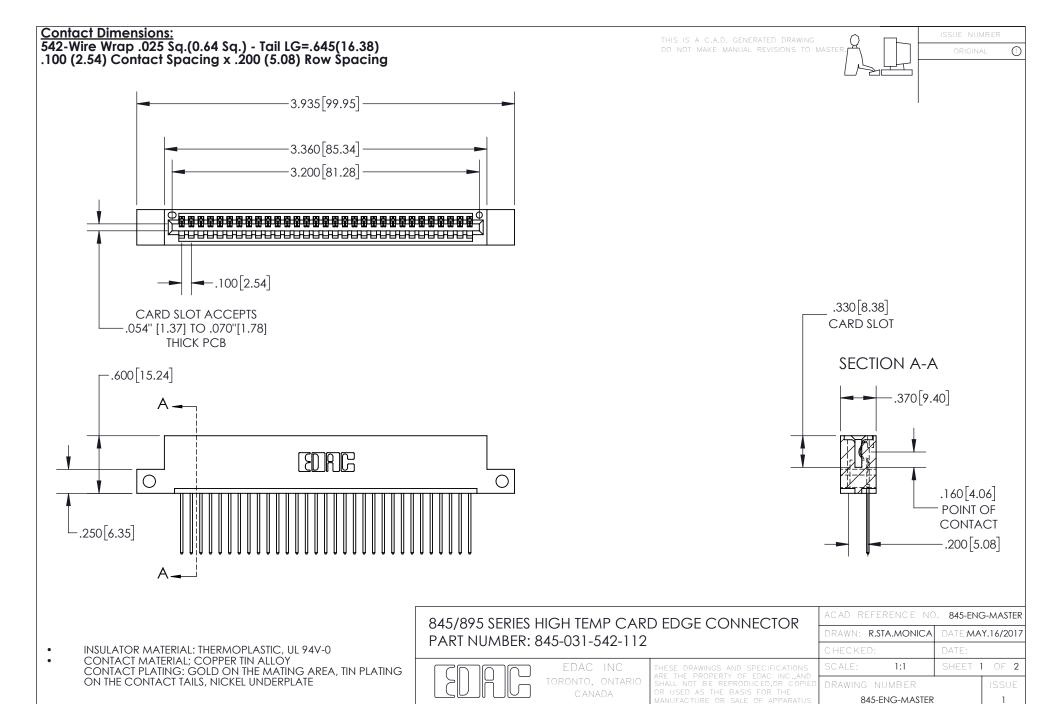

YOUR CONNECTION TO QUALITY & SERVICE







INSULATOR MATERIAL: THERMOPLASTIC POLYESTER, UL 94V-0 DAP MATERIAL AVAILABLE UPON REQUEST

**Contact Code 558** 

CONTACT MATERIAL; COPPER ALLOY CONTACT PLATING: GOLD ON THE MATING AREA, TIN PLATING ON THE CONTACT TAILS, NICKEL UNDERPLATE

## 845/895 SERIES HIGH TEMP CARD EDGE CONNECTOR CONTACT CODE 555,556,558,559,560 DIMENSIONS

YOUR CONNECTION TO QUALITY & SERVICE

Contact Code 559

|   | ACAD REFERENCE NO. 845-ENG-MASTER |                  |  |
|---|-----------------------------------|------------------|--|
|   | DRAWN: R.STA.MONICA               | DATE:MAY.16/2017 |  |
|   | CHECKED:                          | DATE:            |  |
|   | SCALE: 1:1                        | SHEET 2 OF 2     |  |
| D | DRAWING NUMBER                    | ISS