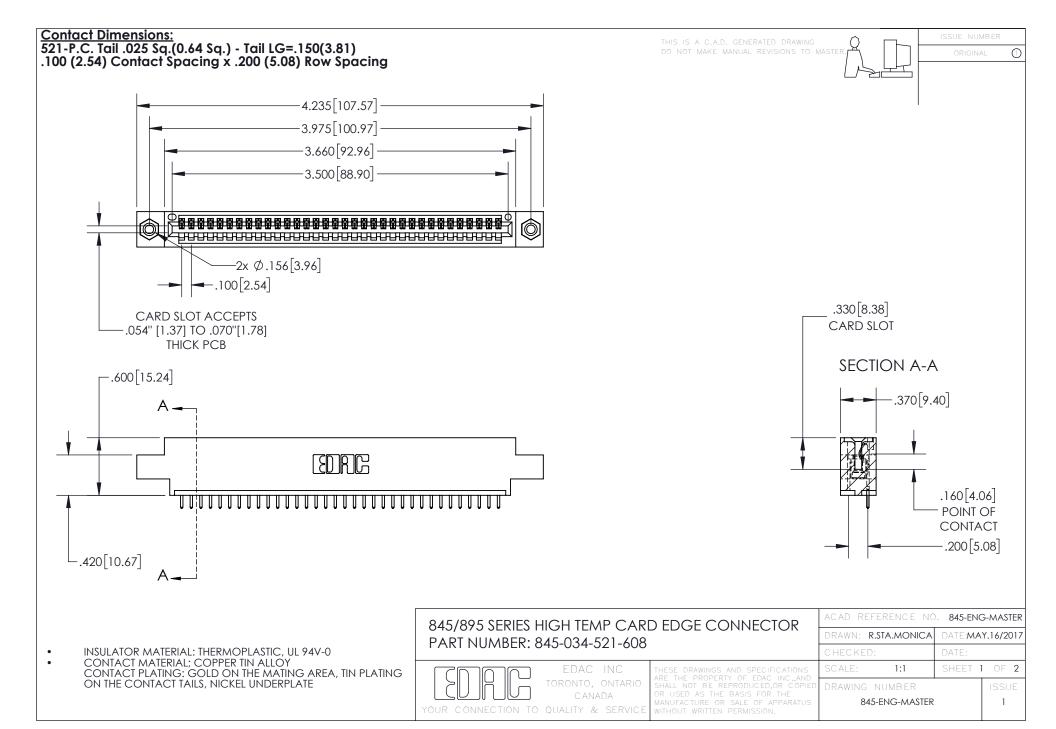

INSULATOR MATERIAL: THERMOPLASTIC POLYESTER, UL 94V-0 DAP MATERIAL AVAILABLE UPON REQUEST

**Contact Code 558** 

CONTACT MATERIAL; COPPER ALLOY CONTACT PLATING: GOLD ON THE MATING AREA, TIN PLATING ON THE CONTACT TAILS, NICKEL UNDERPLATE

## 845/895 SERIES HIGH TEMP CARD EDGE CONNECTOR CONTACT CODE 555,556,558,559,560 DIMENSIONS

YOUR CONNECTION TO QUALITY & SERVICE

Contact Code 559

|   | ACAD REFERENCE NO. 845-ENG-MASTER |                  |  |
|---|-----------------------------------|------------------|--|
|   | DRAWN: R.STA.MONICA               | DATE:MAY.16/2017 |  |
|   | CHECKED:                          | DATE:            |  |
|   | SCALE: 1:1                        | SHEET 2 OF 2     |  |
| D | DRAWING NUMBER                    | ISSUE            |  |

Contact Code 560