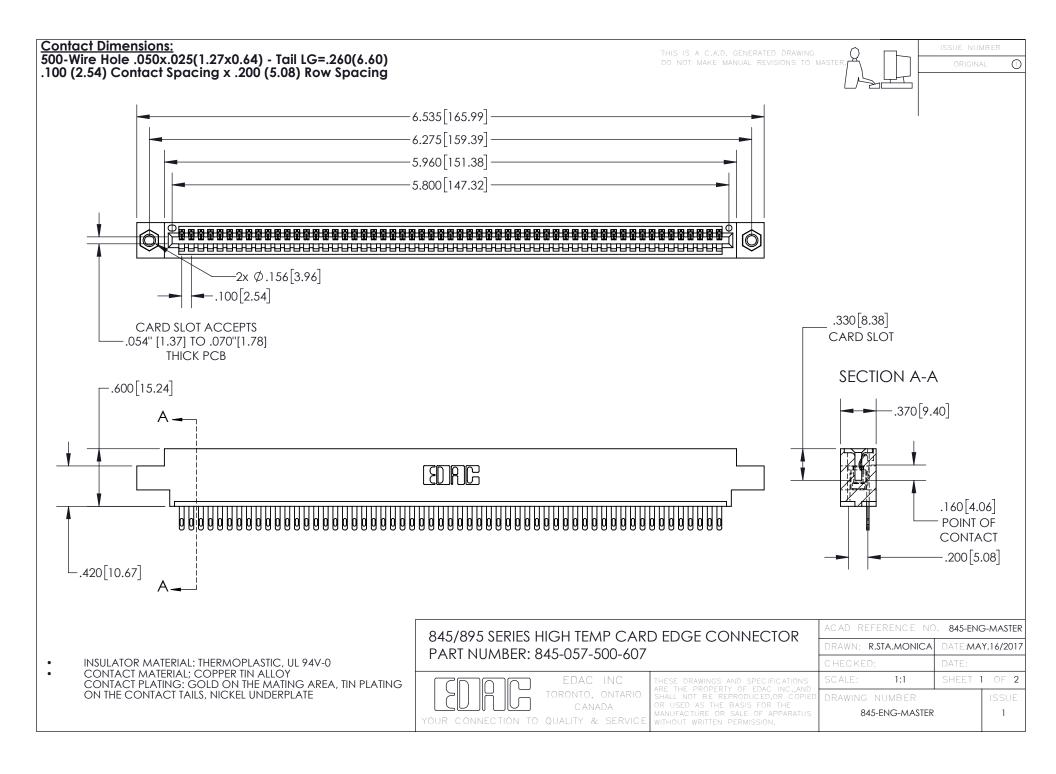

INSULATOR MATERIAL: THERMOPLASTIC POLYESTER, UL 94V-0 DAP MATERIAL AVAILABLE UPON REQUEST

**Contact Code 558** 

CONTACT MATERIAL; COPPER ALLOY CONTACT PLATING: GOLD ON THE MATING AREA, TIN PLATING ON THE CONTACT TAILS, NICKEL UNDERPLATE

## 845/895 SERIES HIGH TEMP CARD EDGE CONNECTOR CONTACT CODE 555,556,558,559,560 DIMENSIONS

YOUR CONNECTION TO QUALITY & SERVICE

Contact Code 559

|   | ACAD REFERENCE NO. 845-ENG-MASTER |                  |  |
|---|-----------------------------------|------------------|--|
|   | DRAWN: R.STA.MONICA               | DATE:MAY.16/2017 |  |
|   | CHECKED:                          | DATE:            |  |
|   | SCALE: 1:1                        | SHEET 2 OF 2     |  |
| D | DRAWING NUMBER                    | ISSUE            |  |

Contact Code 560

845-ENG-MASTER