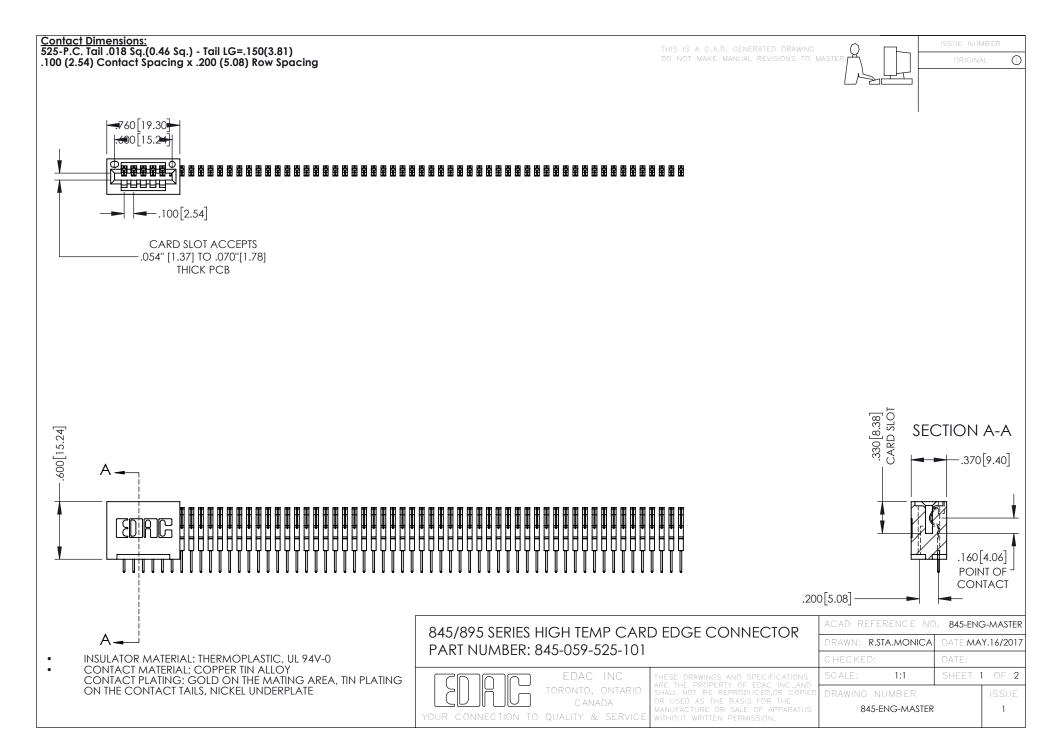

## 845/895 SERIES HIGH TEMP CARD EDGE CONNECTOR CONTACT CODE 555,556,558,559,560 DIMENSIONS

YOUR CONNECTION TO QUALITY & SERVICE

|   | ACAD REFERENCE NO. 845-ENG-MASTER |                  |
|---|-----------------------------------|------------------|
|   | DRAWN: R.STA.MONICA               | DATE:MAY.16/2017 |
|   | CHECKED:                          | DATE:            |
|   | SCALE: 1:1                        | SHEET 2 OF 2     |
| D | DRAWING NUMBER                    | ISSUE            |