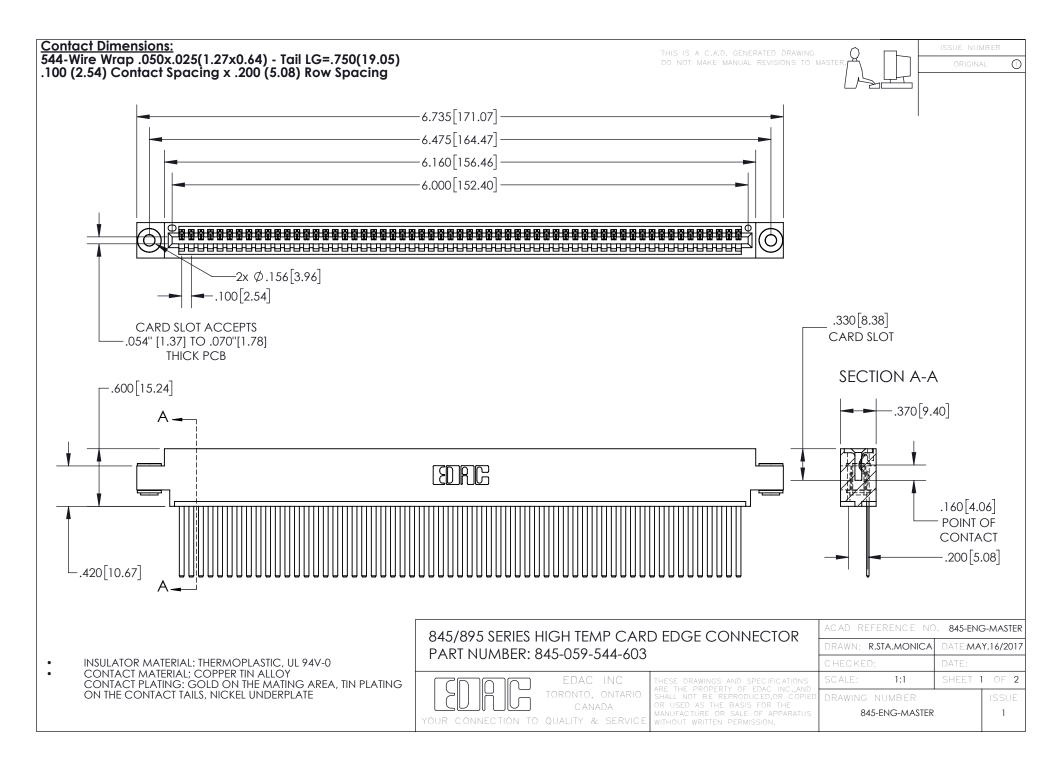

INSULATOR MATERIAL: THERMOPLASTIC POLYESTER, UL 94V-0 DAP MATERIAL AVAILABLE UPON REQUEST

**Contact Code 558** 

CONTACT MATERIAL; COPPER ALLOY CONTACT PLATING: GOLD ON THE MATING AREA, TIN PLATING ON THE CONTACT TAILS, NICKEL UNDERPLATE

## 845/895 SERIES HIGH TEMP CARD EDGE CONNECTOR CONTACT CODE 555,556,558,559,560 DIMENSIONS

YOUR CONNECTION TO QUALITY & SERVICE

Contact Code 559

|   | ACAD REFERENCE NO. 845-ENG-MASTER |                  |  |
|---|-----------------------------------|------------------|--|
|   | DRAWN: R.STA.MONICA               | DATE:MAY.16/2017 |  |
|   | CHECKED:                          | DATE:            |  |
|   | SCALE: 1:1                        | SHEET 2 OF 2     |  |
| D | DRAWING NUMBER                    | ISSUE            |  |

Contact Code 560