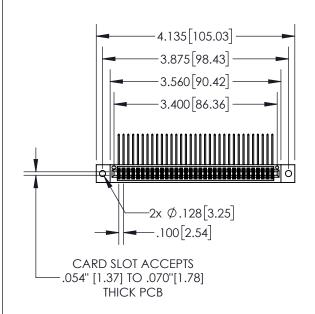

| I $$ 845/895 SERIES HIGH TEMP CARD EDGE CONNECTOR $$ $$ I |                                                                                                    |                | ACAD REFERENCE NO. 845-ENG-MASTER |         |           |  |
|-----------------------------------------------------------|----------------------------------------------------------------------------------------------------|----------------|-----------------------------------|---------|-----------|--|
|                                                           |                                                                                                    |                | STA.MONICA                        | DATE:MA | Y.16/2017 |  |
| 1 AKT NOMBER: 043-000-330-202                             |                                                                                                    | CHECKED:       |                                   | DATE:   |           |  |
| EDAC INC                                                  | THESE DRAWINGS AND SPECIFICATIONS                                                                  | SCALE:         | 1:2                               | SHEET 1 | OF 2      |  |
| TORONTO, ONTARIO                                          | ARE THE PROPERTY OF EDAC INC., AND SHALL NOT BE REPRODUCED, OR COPIED OR USED AS THE BASIS FOR THE | DRAWING        | NUMBER                            |         | ISSUE     |  |
| YOUR CONNECTION TO QUALITY & SERVICE                      | MANUFACTURE OR SALE OF APPARATUS                                                                   | 845-ENG-MASTER |                                   |         | 1         |  |