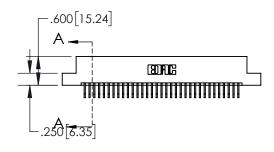

<u>Contact Dimensions:</u>
558-90 Degree Bend (Code 541 Contacts)
See Sheet 2 for Contact Code 555, 556, 558, 559, 560 Dimensions

- INSULATOR MATERIAL: THERMOPLASTIC, UL 94V-0
- CONTACT MATERIAL; COPPER TIN ALLOY
  CONTACT PLATING: GOLD ON THE MATING AREA, TIN PLATING
  ON THE CONTACT TAILS, NICKEL UNDERPLATE

| .330[8.38]<br>CARD SLOT           |  |  |  |  |  |
|-----------------------------------|--|--|--|--|--|
| 370[9.40]<br>SECTION A-A          |  |  |  |  |  |
| .160[4.06]<br>POINT OF<br>CONTACT |  |  |  |  |  |
| .200[5.08]                        |  |  |  |  |  |

## 845/895 SERIES HIGH TEMP CARD EDGE CONNECTOR CONTACT CODE 555,556,558,559,560 DIMENSIONS

YOUR CONNECTION TO QUALITY & SERVICE

|   | ACAD REFERENCE NO. 845-ENG-MASTER |                  |  |  |  |
|---|-----------------------------------|------------------|--|--|--|
|   | DRAWN: R.STA.MONICA               | DATE:MAY.16/2017 |  |  |  |
|   | CHECKED:                          | DATE:            |  |  |  |
|   | SCALE: 1:1                        | SHEET 2 OF 2     |  |  |  |
| D | DRAWING NUMBER                    | ISSUE            |  |  |  |