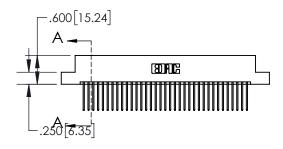

1

| .330[8.38]<br>CARD SLOT |                                   |  |  |  |
|-------------------------|-----------------------------------|--|--|--|
| -                       | .370[9.40]                        |  |  |  |
|                         | SECTION A-A                       |  |  |  |
| .150 [3.81              | .160[4.06]<br>POINT OF<br>CONTACT |  |  |  |
| -                       | 200[5.08]                         |  |  |  |

## 845/895 SERIES HIGH TEMP CARD EDGE CONNECTOR CONTACT CODE 555,556,558,559,560 DIMENSIONS

YOUR CONNECTION TO QUALITY & SERVICE

Contact Code 559

|   | ACAD REFERENCE NO   | . 845-ENG-MASTER |
|---|---------------------|------------------|
|   | DRAWN: R.STA.MONICA | DATE:MAY.16/2017 |
|   | CHECKED:            | DATE:            |
|   | SCALE: 1:1          | SHEET 2 OF 2     |
| D | DRAWING NUMBER      | ISSUE            |