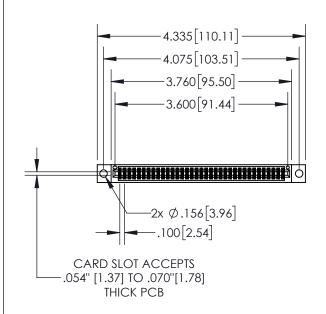

| 845/895 SERIES HIGH TEMP CARD EDGE CONNECTOR | ? |
|----------------------------------------------|---|
| PART NUMBER: 845-070-540-204                 |   |

| ACAD REFERENCE NO. 845-ENG-MASTER |                  |  |  |
|-----------------------------------|------------------|--|--|
| DRAWN: R.STA.MONICA               | DATE:MAY.16/2017 |  |  |
| CHECKED:                          | DATE:            |  |  |
| SCALE: 1:2                        | SHEET 1 OF 2     |  |  |
| DRAWING NUMBER                    | ISSUE            |  |  |
| 845-ENG-MASTER                    | 1                |  |  |