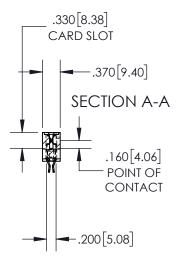

## 845/895 SERIES HIGH TEMP CARD EDGE CONNECTOR CONTACT CODE 555,556,558,559,560 DIMENSIONS

YOUR CONNECTION TO QUALITY & SERVICE

Contact Code 559

|   | ACAD REFERENCE NO   | . 845-ENG-MASTER |
|---|---------------------|------------------|
|   | DRAWN: R.STA.MONICA | DATE:MAY.16/2017 |
|   | CHECKED:            | DATE:            |
|   | SCALE: 1:1          | SHEET 2 OF 2     |
| D | DRAWING NUMBER      | ISSUE            |