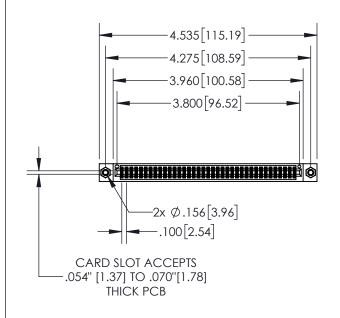

## **Contact Dimensions:**

555-Extender Board Bend (Code 500 Contacts)
See Sheet 2 for Contact Code 555, 556, 558, 559, 560 Dimensions

- 845/895 SERIES HIGH TEMP CARE PART NUMBER: 845-074-555-208
- CONTACT MATERIAL; COPPER TIN ALLOY
  CONTACT PLATING: GOLD ON THE MATING AREA, TIN PLATING
  ON THE CONTACT TAILS, NICKEL UNDERPLATE