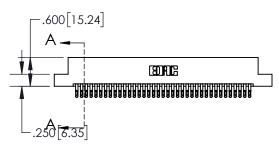

## 845/895 SERIES HIGH TEMP CARD EDGE CONNECTOR CONTACT CODE 555,556,558,559,560 DIMENSIONS

YOUR CONNECTION TO QUALITY & SERVICE

Contact Code 559

|   | ACAD REFERENCE NO   | . 845-ENG-MASTER |
|---|---------------------|------------------|
|   | DRAWN: R.STA.MONICA | DATE:MAY.16/2017 |
|   | CHECKED:            | DATE:            |
|   | SCALE: 1:1          | SHEET 2 OF 2     |
| D | DRAWING NUMBER      | ISSUE            |