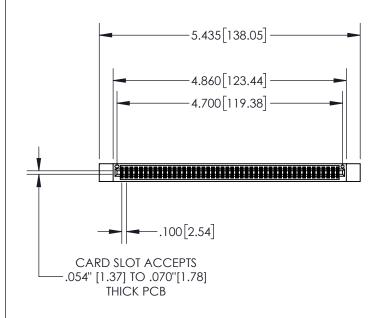

| 845/8 | 95 SERIES I | HIGH TEMP   | CARD  | EDGE | CONNEC | CTOR |
|-------|-------------|-------------|-------|------|--------|------|
| PART  | NUMBER:     | 845-092-556 | 5-812 |      |        |      |

**Contact Dimensions:** 

556-Extender Board Bend (Code 520 Contacts)
See Sheet 2 for Contact Code 555, 556, 558, 559, 560 Dimensions

- INSULATOR MATERIAL: THERMOPLASTIC, UL 94V-0
- CONTACT MATERIAL; COPPER TIN ALLOY CONTACT PLATING: GOLD ON THE MATING AREA, TIN PLATING ON THE CONTACT TAILS, NICKEL UNDERPLATE

ACAD REFERENCE NO. 845-ENG-MASTER

- INSULATOR MATERIAL: THERMOPLASTIC POLYESTER, UL 94V-0 DAP MATERIAL AVAILABLE UPON REQUEST
- CONTACT MATERIAL; COPPER ALLOY

CONTACT PLATING: GOLD ON THE MATING AREA, TIN PLATING ON THE CONTACT TAILS, NICKEL UNDERPLATE