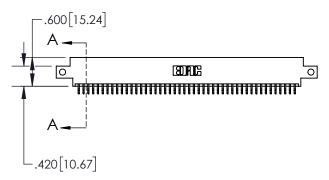

| 845/8 | 95 SERIES I | HIGH TEMP   | CARD  | EDGE | CONNEC | CTOR |
|-------|-------------|-------------|-------|------|--------|------|
| PART  | NUMBER:     | 845-092-556 | 5-812 |      |        |      |

**Contact Dimensions:** 

556-Extender Board Bend (Code 520 Contacts)
See Sheet 2 for Contact Code 555, 556, 558, 559, 560 Dimensions

- INSULATOR MATERIAL: THERMOPLASTIC, UL 94V-0
- CONTACT MATERIAL; COPPER TIN ALLOY CONTACT PLATING: GOLD ON THE MATING AREA, TIN PLATING ON THE CONTACT TAILS, NICKEL UNDERPLATE

ACAD REFERENCE NO. 845-ENG-MASTER

- INSULATOR MATERIAL: THERMOPLASTIC POLYESTER, UL 94V-0 DAP MATERIAL AVAILABLE UPON REQUEST
- CONTACT MATERIAL; COPPER ALLOY

CONTACT PLATING: GOLD ON THE MATING AREA, TIN PLATING ON THE CONTACT TAILS, NICKEL UNDERPLATE