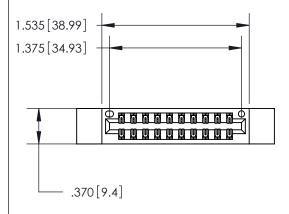

<u>Contact Dimensions:</u> 560-Extender Board Bend (Code 523 Contacts) See Sheet 2 for Contact Code 555, 556, 558, 559, 560 Dimensions

THIS IS A C.A.D. GENERATED DRAWING DO NOT MAKE MANUAL REVISIONS TO MASTER.

ISSUE NUMBER

ORIGINAL

1

- .600[15.24]

INSULATOR MATERIAL: THERMOPLASTIC POLYESTER, UL 94V-0 CONTACT MATERIAL; COPPER, NICKEL, TIN ALLOY CA-725 CONTACT PLATING: GOLD ON THE MATING AREA, TIN-LEAD

ON THE CONTACT TAILS, NICKEL UNDERPLATE

846/896 SERIES HIGH TEMP CARD EDGE CONNECTOR PART NUMBER: 846-020-560-812

**EDAC INC** TORONTO, ONTARIO CANADA

THESE DRAWINGS AND SPECIFICATIONS ARE THE PROPERTY OF EDAC INC.,AND SHALL NOT BE REPRODUCED, OR COPIED OR USED AS THE BASIS FOR THE MANUFACTURE OR SALE OF APPARATUS WITHOUT WRITTEN PERMISSION.