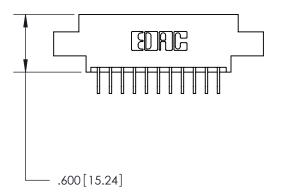

Card Slot Accepts .054 [1.37] to .070 [1.78] Thick P.C. Board .330 [8.38] Card Slot .160 [4.07] Point of Contact —

THIS IS A C.A.D. GENERATED DRAWING DO NOT MAKE MANUAL REVISIONS TO MASTER.

ISSUE NUMBER