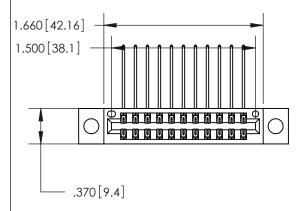

846/896 SERIES HIGH TEMP CARD EDGE CONNECTOR PART NUMBER: 846-022-559-804

YOUR CONNECTION TO QUALITY & SERVICE

**EDAC INC** TORONTO, ONTARIO CANADA

THESE DRAWINGS AND SPECIFICATIONS ARE THE PROPERTY OF EDAC INC.,AND SHALL NOT BE REPRODUCED, OR COPIED OR USED AS THE BASIS FOR THE MANUFACTURE OR SALE OF APPARATUS WITHOUT WRITTEN PERMISSION.

<u>Contact Dimensions:</u>
559-90 Degree Bend (Code 541 Contacts)
See Sheet 2 for Contact Code 555, 556, 558, 559, 560 Dimensions

THIS IS A C.A.D. GENERATED DRAWING DO NOT MAKE MANUAL REVISIONS TO MASTER.