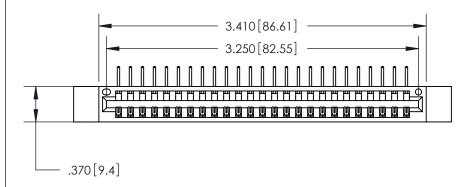

ISSUE NUMBER

ORIGINAL

Card Slot Accepts .054 [1.37] to .070 [1.78] Thick P.C. Board .330 [8.38] Card Slot .160 [4.07] Point of Contact —

INSULATOR MATERIAL: THERMOPLASTIC POLYESTER, UL 94V-0 CONTACT MATERIAL; COPPER, NICKEL, TIN ALLOY CA-725

CONTACT PLATING: GOLD ON THE MATING AREA, TIN-LEAD ON THE CONTACT TAILS, NICKEL UNDERPLATE

846/896 SERIES HIGH TEMP CARD EDGE CONNECTOR PART NUMBER: 846-025-558-612

YOUR CONNECTION TO QUALITY & SERVICE

**EDAC INC** TORONTO, ONTARIO CANADA