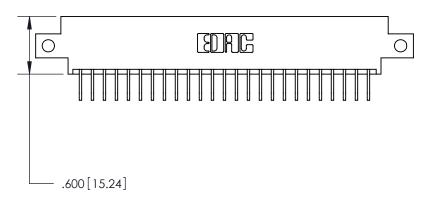

ISSUE NUMBER

ORIGINAL

Card Slot Accepts .054 [1.37] to .070 [1.78] Thick P.C. Board .330 [8.38] Card Slot .160 [4.07] Point of Contact —

INSULATOR MATERIAL: THERMOPLASTIC POLYESTER, UL 94V-0 CONTACT MATERIAL; COPPER, NICKEL, TIN ALLOY CA-725

CONTACT PLATING: GOLD ON THE MATING AREA, TIN-LEAD ON THE CONTACT TAILS, NICKEL UNDERPLATE

846/896 SERIES HIGH TEMP CARD EDGE CONNECTOR PART NUMBER: 846-025-558-612

YOUR CONNECTION TO QUALITY & SERVICE

**EDAC INC** TORONTO, ONTARIO CANADA