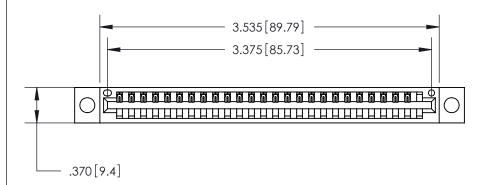

<u>Contact Dimensions:</u> 520-P.C. Tail .030x.018 (0.76x0.46) - Tail LG. = .175 (4.45) .125 (3.18) Contact Spacing x .250 (6.35) Row Spacing

THIS IS A C.A.D. GENERATED DRAWING DO NOT MAKE MANUAL REVISIONS TO MASTER.

846/896 SERIES HIGH TEMP CARD EDGE CONNECTOR PART NUMBER: 846-026-520-604

YOUR CONNECTION TO QUALITY & SERVICE

**EDAC INC** TORONTO, ONTARIO CANADA

THESE DRAWINGS AND SPECIFICATIONS ARE THE PROPERTY OF EDAC INC.,AND SHALL NOT BE REPRODUCED, OR COPIED OR USED AS THE BASIS FOR THE MANUFACTURE OR SALE OF APPARATUS WITHOUT WRITTEN PERMISSION.