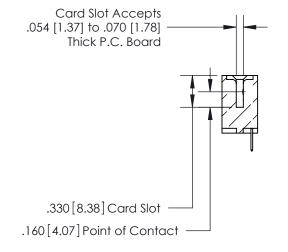

.165[4.19] .375 [9.54] .125(3.18) to .210(5.33) .125(3.18) to .210(5.33)

**Contact Code 558** 

**Contact Code 559** 

**Contact Code 560** 

INSULATOR MATERIAL: THERMOPLASTIC POLYESTER, UL 94V-0 CONTACT MATERIAL; COPPER, NICKEL, TIN ALLOY CA-725 CONTACT PLATING: GOLD ON THE MATING AREA, TIN-LEAD ON THE CONTACT TAILS, NICKEL UNDERPLATE

## 846/896 SERIES HIGH TEMP CARD EDGE CONNECTOR CONTACT CODE 555,556,558,559,560 DIMENSIONS

YOUR CONNECTION TO QUALITY & SERVICE

**EDAC INC** TORONTO, ONTARIO CANADA

THESE DRAWINGS AND SPECIFICATIONS ARE THE PROPERTY OF EDAC INC.,AND SHALL NOT BE REPRODUCED, OR COPIED OR USED AS THE BASIS FOR THE MANUFACTURE OR SALE OF APPARATUS WITHOUT WRITTEN PERMISSION.