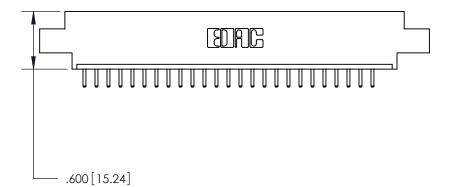

THIS IS A C.A.D. GENERATED DRAWING DO NOT MAKE MANUAL REVISIONS TO MASTER.

ISSUE NUMBER

ORIGINAL

1

.060 [1.52] .200 [5.08] .210[5.33] -.660 [16.76]

.060 [1.52] .150 [3.81] .260[6.6] -**Outside Tails** .660[16.76]

**Outside Tails** 

|  | ACAD REFERENCE NO. |       | 846-ENG-MASTER   |        |
|--|--------------------|-------|------------------|--------|
|  | DRAWN:             | J.LEE | DATE: APR. 22/09 |        |
|  | CHECKED:           |       | DATE:            |        |
|  | SCALE:             | 1:1   | SHEET            | 2 OF 2 |
|  | DRAWING NUMBER     |       | ISSUE            |        |