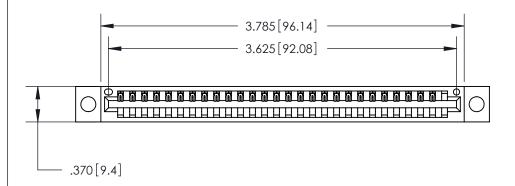

<u>Contact Dimensions:</u> 541-Wire Wrap .025 Sq. (0.64 Sq.) - Tail LG. =.750 (19.05) .125 (3.18) Contact Spacing x .250 (6.35) Row Spacing

THIS IS A C.A.D. GENERATED DRAWING DO NOT MAKE MANUAL REVISIONS TO MASTER.

ISSUE NUMBER

ORIGINAL

ON THE CONTACT TAILS, NICKEL UNDERPLATE

Card Slot Accepts .054 [1.37] to .070 [1.78] Thick P.C. Board .330 [8.38] Card Slot .160 [4.07] Point of Contact -

INSULATOR MATERIAL: THERMOPLASTIC POLYESTER, UL 94V-0 CONTACT MATERIAL; COPPER, NICKEL, TIN ALLOY CA-725 CONTACT PLATING: GOLD ON THE MATING AREA, TIN-LEAD

846/896 SERIES HIGH TEMP CARD EDGE CONNECTOR PART NUMBER: 846-028-541-604

YOUR CONNECTION TO QUALITY & SERVICE

**EDAC INC** TORONTO, ONTARIO CANADA

THESE DRAWINGS AND SPECIFICATIONS ARE THE PROPERTY OF EDAC INC., AND SHALL NOT BE REPRODUCED, OR COPIED OR USED AS THE BASIS FOR THE MANUFACTURE OR SALE OF APPARATUS WITHOUT WRITTEN PERMISSION.

|  | ACAD REFERENCE NO. | 846-ENG-MASTER   |  |
|--|--------------------|------------------|--|
|  | DRAWN: J.LEE       | DATE: APR. 22/09 |  |
|  | CHECKED:           | DATE:            |  |
|  | SCALE: 1:1         | SHEET 1 OF 2     |  |
|  | DRAWING NUMBER     | ISSUE            |  |
|  | 846-ENG-MASTER     | 1                |  |