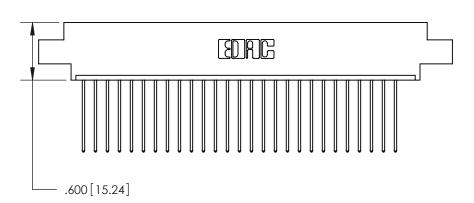

THIS IS A C.A.D. GENERATED DRAWING DO NOT MAKE MANUAL REVISIONS TO MASTER.

ISSUE NUMBER

ORIGINAL

1

.060 [1.52] .200 [5.08] .210[5.33] -.660 [16.76]

.060 [1.52] .150 [3.81] .260[6.6] -**Outside Tails** .660[16.76]

## 846/896 SERIES HIGH TEMP CARD EDGE CONNECTOR CONTACT CODE 555,556,558,559,560 DIMENSIONS

YOUR CONNECTION TO QUALITY & SERVICE

**EDAC INC** TORONTO, ONTARIO CANADA

THESE DRAWINGS AND SPECIFICATIONS ARE THE PROPERTY OF EDAC INC.,AND SHALL NOT BE REPRODUCED, OR COPIED OR USED AS THE BASIS FOR THE MANUFACTURE OR SALE OF APPARATUS WITHOUT WRITTEN PERMISSION.

**Outside Tails** 

|  | ACAD REFERENCE NO. |       | 846-ENG-MASTER   |        |
|--|--------------------|-------|------------------|--------|
|  | DRAWN:             | J.LEE | DATE: APR. 22/09 |        |
|  | CHECKED:           |       | DATE:            |        |
|  | SCALE:             | 1:1   | SHEET            | 2 OF 2 |
|  | DRAWING NUMBER     |       | ISSUE            |        |