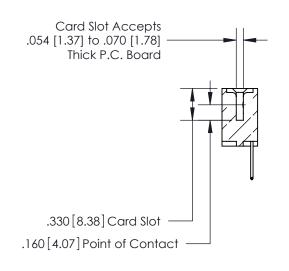

## 846/896 SERIES HIGH TEMP CARD EDGE CONNECTOR CONTACT CODE 555,556,558,559,560 DIMENSIONS

.150 [3.81]

YOUR CONNECTION TO QUALITY & SERVICE

**Contact Code 559** 

**EDAC INC** TORONTO, ONTARIO CANADA

THESE DRAWINGS AND SPECIFICATIONS ARE THE PROPERTY OF EDAC INC.,AND SHALL NOT BE REPRODUCED, OR COPIED OR USED AS THE BASIS FOR THE MANUFACTURE OR SALE OF APPARATUS WITHOUT WRITTEN PERMISSION.