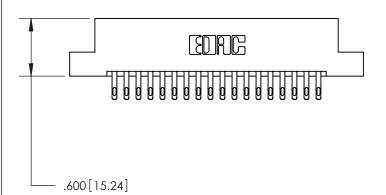

<u>Contact Dimensions:</u> 555-Extender Board Bend (Code 500 Contacts) See Sheet 2 for Contact Code 555, 556, 558, 559, 560 Dimensions

THIS IS A C.A.D. GENERATED DRAWING DO NOT MAKE MANUAL REVISIONS TO MASTER.

846/896 SERIES HIGH TEMP CARD EDGE CONNECTOR PART NUMBER: 846-036-555-207

YOUR CONNECTION TO QUALITY & SERVICE

**EDAC INC** TORONTO, ONTARIO CANADA

THESE DRAWINGS AND SPECIFICATIONS ARE THE PROPERTY OF EDAC INC.,AND SHALL NOT BE REPRODUCED, OR COPIED OR USED AS THE BASIS FOR THE MANUFACTURE OR SALE OF APPARATUS WITHOUT WRITTEN PERMISSION.