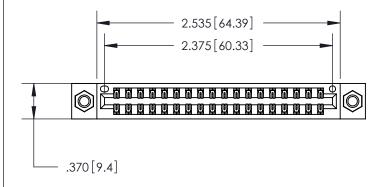

<u>Contact Dimensions:</u> 555-Extender Board Bend (Code 500 Contacts) See Sheet 2 for Contact Code 555, 556, 558, 559, 560 Dimensions

THIS IS A C.A.D. GENERATED DRAWING DO NOT MAKE MANUAL REVISIONS TO MASTER.

846/896 SERIES HIGH TEMP CARD EDGE CONNECTOR PART NUMBER: 846-036-555-207

YOUR CONNECTION TO QUALITY & SERVICE

**EDAC INC** TORONTO, ONTARIO CANADA

THESE DRAWINGS AND SPECIFICATIONS ARE THE PROPERTY OF EDAC INC.,AND SHALL NOT BE REPRODUCED, OR COPIED OR USED AS THE BASIS FOR THE MANUFACTURE OR SALE OF APPARATUS WITHOUT WRITTEN PERMISSION.