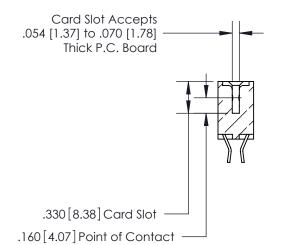

**Contact Code 560** 

INSULATOR MATERIAL: THERMOPLASTIC POLYESTER, UL 94V-0 CONTACT MATERIAL; COPPER, NICKEL, TIN ALLOY CA-725 CONTACT PLATING: GOLD ON THE MATING AREA, TIN-LEAD ON THE CONTACT TAILS, NICKEL UNDERPLATE

**Contact Code 558** 

## 846/896 SERIES HIGH TEMP CARD EDGE CONNECTOR CONTACT CODE 555,556,558,559,560 DIMENSIONS

.150 [3.81]

YOUR CONNECTION TO QUALITY & SERVICE

**Contact Code 559** 

**EDAC INC** TORONTO, ONTARIO CANADA

THESE DRAWINGS AND SPECIFICATIONS ARE THE PROPERTY OF EDAC INC.,AND SHALL NOT BE REPRODUCED, OR COPIED OR USED AS THE BASIS FOR THE MANUFACTURE OR SALE OF APPARATUS WITHOUT WRITTEN PERMISSION.