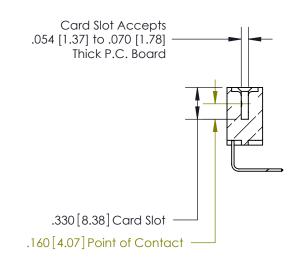

<u>Contact Dimensions:</u>
558-90 Degree Bend (Code 541 Contacts)
See Sheet 2 for Contact Code 555, 556, 558, 559, 560 Dimensions

THIS IS A C.A.D. GENERATED DRAWING DO NOT MAKE MANUAL REVISIONS TO MASTER.

**Contact Code 558** 