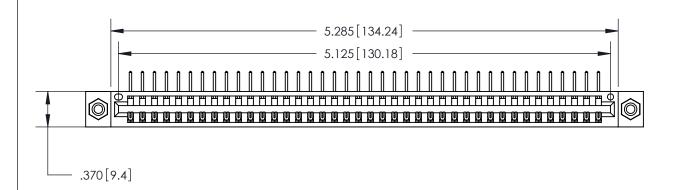

846/896 SERIES HIGH TEMP CARD EDGE CONNECTOR PART NUMBER: 846-040-558-608

YOUR CONNECTION TO QUALITY & SERVICE

**EDAC INC** TORONTO, ONTARIO CANADA

THESE DRAWINGS AND SPECIFICATIONS ARE THE PROPERTY OF EDAC INC.,AND SHALL NOT BE REPRODUCED, OR COPIED OR USED AS THE BASIS FOR THE MANUFACTURE OR SALE OF APPARATUS WITHOUT WRITTEN PERMISSION.

| ACAD REFERENCE NO. | 846-ENG-MASTER   |
|--------------------|------------------|
| DRAWN: J.LEE       | DATE: APR. 22/09 |
| CHECKED:           | DATE:            |
| SCALE: 1:1         | SHEET 1 OF 2     |
| DRAWING NUMBER     | ISSUE            |
| 846-ENG-MASTER     | : 1              |