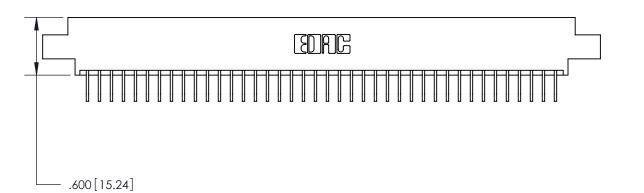

846/896 SERIES HIGH TEMP CARD EDGE CONNECTOR PART NUMBER: 846-040-558-608

YOUR CONNECTION TO QUALITY & SERVICE

**EDAC INC** TORONTO, ONTARIO CANADA

THESE DRAWINGS AND SPECIFICATIONS ARE THE PROPERTY OF EDAC INC.,AND SHALL NOT BE REPRODUCED, OR COPIED OR USED AS THE BASIS FOR THE MANUFACTURE OR SALE OF APPARATUS WITHOUT WRITTEN PERMISSION.

| ACAD REFERENCE NO. | 846-ENG-MASTER   |
|--------------------|------------------|
| DRAWN: J.LEE       | DATE: APR. 22/09 |
| CHECKED:           | DATE:            |
| SCALE: 1:1         | SHEET 1 OF 2     |
| DRAWING NUMBER     | ISSUE            |
| 846-ENG-MASTER     | : 1              |