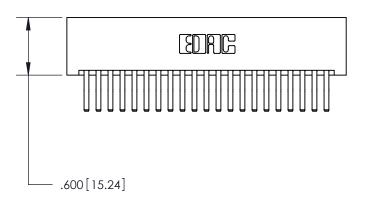

ON THE CONTACT TAILS, NICKEL UNDERPLATE

THIS IS A C.A.D. GENERATED DRAWING DO NOT MAKE MANUAL REVISIONS TO MASTER.

ISSUE NUMBER

.165[4.19]

.375 [9.54]

ORIGINAL

1

.060 [1.52] .125(3.18) to .210(5.33) **Outside Tails** .125(3.18) to .210(5.33) **Outside Tails** 