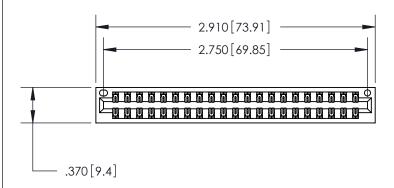

<u>Contact Dimensions:</u> 560-Extender Board Bend (Code 523 Contacts) See Sheet 2 for Contact Code 555, 556, 558, 559, 560 Dimensions

THIS IS A C.A.D. GENERATED DRAWING DO NOT MAKE MANUAL REVISIONS TO MASTER.

ISSUE NUMBER ORIGINAL

1

846/896 SERIES HIGH TEMP CARD EDGE CONNECTOR PART NUMBER: 846-042-560-201

YOUR CONNECTION TO QUALITY & SERVICE

**EDAC INC** TORONTO, ONTARIO CANADA

THESE DRAWINGS AND SPECIFICATIONS ARE THE PROPERTY OF EDAC INC.,AND SHALL NOT BE REPRODUCED, OR COPIED OR USED AS THE BASIS FOR THE MANUFACTURE OR SALE OF APPARATUS WITHOUT WRITTEN PERMISSION.

Card Slot Accepts .054 [1.37] to .070 [1.78] Thick P.C. Board .330[8.38] Card Slot -.160 [4.07] Point of Contact -

INSULATOR MATERIAL: THERMOPLASTIC POLYESTER, UL 94V-0 CONTACT MATERIAL; COPPER, NICKEL, TIN ALLOY CA-725 CONTACT PLATING: GOLD ON THE MATING AREA, TIN-LEAD