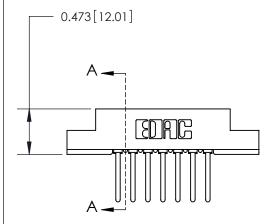

## **Contact Detail**

Wire Wrap .046x.014(1.17x0.36) - Tail LG=.495(12.57) .156 [3.96] Contact Spacing x .200 [5.08] Row Spacing

**See Accompanying Page for:** 

**Contact Bend Details** 

**SECTION A-A** 

.175 [4.45] Point of Contact (Measured from bottom of Card Slot) Card Slot Accepts .054 [1.37] to .070 [1.78] Thick P.C. Board