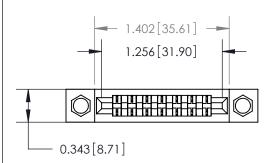

## **Mounting Option**

.156 (3.96) Dia. Mounting Holes

## **Contact Detail**

Wire Wrap .046x.014(1.17x0.36) - Tail LG=.495(12.57) .156 [3.96] Contact Spacing x .200 [5.08] Row Spacing





**See Accompanying Page for:** 

**Contact Bend Details** 



**SECTION A-A** 

.175 [4.45] Point of Contact (Measured from bottom of Card Slot) Card Slot Accepts .054 [1.37] to .070 [1.78] Thick P.C. Board

| 807/857 Series High Temp Card Edge Connector |
|----------------------------------------------|
| Part Number: 857-007-441-104                 |

YOUR CONNECTION TO QUALITY & SERVICE

807 ENG MASTER J.LEE DATE: AUG. 11/09 SHEET 1 OF 2 NTS

807 Assembly