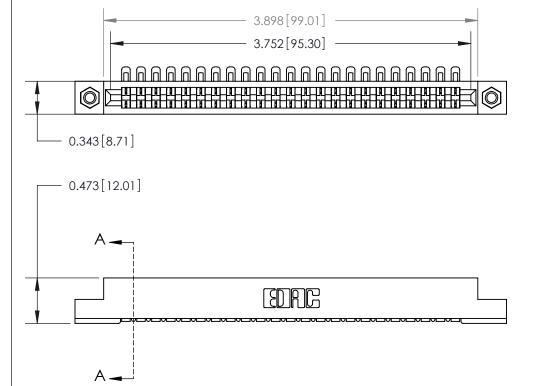

**Mounting Option** 

M3-0.5 Metric Threaded Inserts

## **Contact Detail**

90 Degree Bend (Code 501 Contacts)

.156 [3.96] Contact Spacing x .200 [5.08] Row Spacing

**SECTION A-A** 

.175 [4.45] Point of Contact (Measured from bottom of Card Slot)

Card Slot Accepts .054 [1.37] to .070 [1.78] Thick P.C. Board

**See Accompanying Page for:** 

**Contact Bend Details** 

807/857 Series High Temp Card Edge Connector Part Number: 857-023-454-107

| ACAD REFERENCE NO. 807 ENG MASTER |                  |
|-----------------------------------|------------------|
| DRAWN: J.LEE                      | DATE: AUG. 11/09 |
| CHECKED:                          | DATE:            |
| SCALE: NTS                        | SHEET 1 OF 2     |
| DRAWING NUMBER                    | ISSUE            |