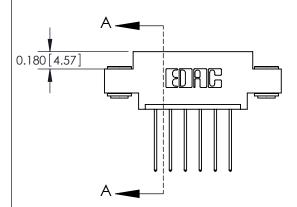

## **Mounting Option**

03-.116 (2.95) I.D. Floating Eyelets

## **Contact Detail**

542-Wire Wrap .025 Sq.(0.64 Sq.) - Tail LG=.645(16.38) .156 [3.96] Contact Spacing x .200 [5.08] Row Spacing





**See Accompanying Pages for:** 

**Contact Bend Details** 

THIS IS A C.A.D. GENERATED DRAWING DO NOT MAKE MANUAL REVISIONS TO MASTER.



ISSUE NUMBER ORIGINAL



837/887 Series High Temp Card Edge Connector Part Number: 887-006-542-603



**EDAC INC** TORONTO, ONTARIO CANADA

THESE DRAWINGS AND SPECIFICATIONS ARE THE PROPERTY OF EDAC INC.,AND SHALL NOT BE REPRODUCED, OR COPIED OR USED AS THE BASIS FOR THE MANUFACTURE OR SALE OF APPARATUS WITHOUT WRITTEN PERMISSION.

| ACAD REFERENCE NO. | 837 ENG MASTER   |  |  |
|--------------------|------------------|--|--|
| DRAWN: J.LEE       | DATE: OCT. 06/09 |  |  |
| CHECKED:           | DATE:            |  |  |
| SCALE: NTS         | SHEET 1 OF 2     |  |  |
| DRAWING NUMBER     | ISSUE            |  |  |
| 837 Assembly       | 1