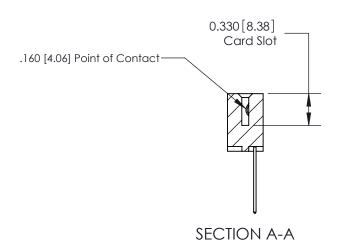

## **Mounting Option**

03-.116 (2.95) I.D. Floating Eyelets

## **Contact Detail**

542-Wire Wrap .025 Sq.(0.64 Sq.) - Tail LG=.645(16.38) .156 [3.96] Contact Spacing x .200 [5.08] Row Spacing





**See Accompanying Pages for:** 

**Contact Bend Details** 

THIS IS A C.A.D. GENERATED DRAWING DO NOT MAKE MANUAL REVISIONS TO MASTER.



ISSUE NUMBER ORIGINAL



837/887 Series High Temp Card Edge Connector Part Number: 887-006-542-603



**EDAC INC** TORONTO, ONTARIO CANADA

THESE DRAWINGS AND SPECIFICATIONS ARE THE PROPERTY OF EDAC INC.,AND SHALL NOT BE REPRODUCED, OR COPIED OR USED AS THE BASIS FOR THE MANUFACTURE OR SALE OF APPARATUS WITHOUT WRITTEN PERMISSION.

| ACAD REFERENCE NO. | 837 ENG MASTER   |  |  |
|--------------------|------------------|--|--|
| DRAWN: J.LEE       | DATE: OCT. 06/09 |  |  |
| CHECKED:           | DATE:            |  |  |
| SCALE: NTS         | SHEET 1 OF 2     |  |  |
| DRAWING NUMBER     | ISSUE            |  |  |
| 837 Assembly       | 1                |  |  |



ISSUE NUMBER

ORIGINAL

1



|                     | 837/887 Series High Temp Card Edge Connector |