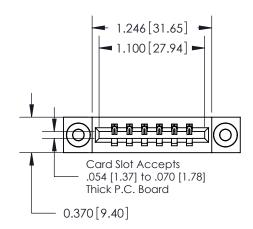

## **Mounting Option**

03-.116 (2.95) I.D. Floating Eyelets

## **Contact Detail**

542-Wire Wrap .025 Sq.(0.64 Sq.) - Tail LG=.645(16.38) .156 [3.96] Contact Spacing x .200 [5.08] Row Spacing





**See Accompanying Pages for:** 

**Contact Bend Details** 

THIS IS A C.A.D. GENERATED DRAWING DO NOT MAKE MANUAL REVISIONS TO MASTER.



ISSUE NUMBER ORIGINAL



837/887 Series High Temp Card Edge Connector Part Number: 887-006-542-603



**EDAC INC** TORONTO, ONTARIO CANADA

THESE DRAWINGS AND SPECIFICATIONS ARE THE PROPERTY OF EDAC INC.,AND SHALL NOT BE REPRODUCED, OR COPIED OR USED AS THE BASIS FOR THE MANUFACTURE OR SALE OF APPARATUS WITHOUT WRITTEN PERMISSION.

| ACAD REFERENCE NO. | 837 ENG MASTER   |  |  |
|--------------------|------------------|--|--|
| DRAWN: J.LEE       | DATE: OCT. 06/09 |  |  |
| CHECKED:           | DATE:            |  |  |
| SCALE: NTS         | SHEET 1 OF 2     |  |  |
| DRAWING NUMBER     | ISSUE            |  |  |
| 837 Assembly       | 1