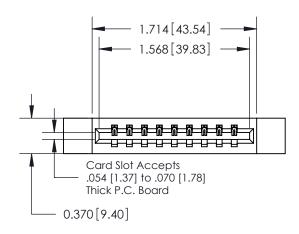

**Mounting Option** 

12-.128 (3.25) Dia. Side Mounting Holes

## **Contact Detail**

541-Wire Wrap .025 Sq.(0.64 Sq.) - Tail LG=.750(19.05) .156 [3.96] Contact Spacing x .200 [5.08] Row Spacing

**See Accompanying Pages for:** 

**Contact Bend Details** 

THIS IS A C.A.D. GENERATED DRAWING DO NOT MAKE MANUAL REVISIONS TO MASTER.