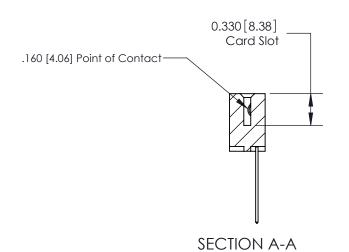

## **Contact Detail**

541-Wire Wrap .025 Sq.(0.64 Sq.) - Tail LG=.750(19.05) .156 [3.96] Contact Spacing x .200 [5.08] Row Spacing

**See Accompanying Pages for:** 

**Contact Bend Details** 

THIS IS A C.A.D. GENERATED DRAWING DO NOT MAKE MANUAL REVISIONS TO MASTER.