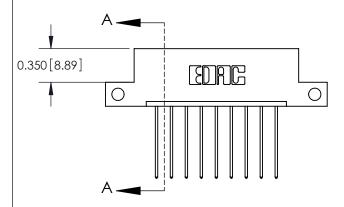

**Mounting Option** 

12-.128 (3.25) Dia. Side Mounting Holes

## **Contact Detail**

541-Wire Wrap .025 Sq.(0.64 Sq.) - Tail LG=.750(19.05) .156 [3.96] Contact Spacing x .200 [5.08] Row Spacing

**See Accompanying Pages for:** 

**Contact Bend Details** 

THIS IS A C.A.D. GENERATED DRAWING DO NOT MAKE MANUAL REVISIONS TO MASTER.