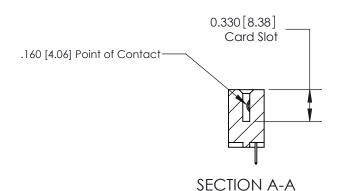

ISSUE NUMBER ORIGINAL

**See Accompanying Pages for:** 

**Contact Bend Details** 

| 837/887 Series High Temp Card Edge Connector |
|----------------------------------------------|
| Part Number: 887-011-524-102                 |

ISSUE NUMBER

ORIGINAL

1

|                     | 837/887 Series High Temp Card Edge Connector |                                                                                                                                                            | ACAD REFERENCE | NO. 837 EN       | 837 ENG MASTER |  |
|---------------------|----------------------------------------------|------------------------------------------------------------------------------------------------------------------------------------------------------------|----------------|------------------|----------------|--|
| Contact Bend Detail |                                              | DRAWN: J.LEE                                                                                                                                               | DATE: OC       | DATE: OCT. 06/09 |                |  |
|                     |                                              |                                                                                                                                                            | CHECKED:       | DATE:            |                |  |
|                     | EDAC INC                                     | TORONTO, ONTARIO CANADA  ARE THE PROPERTY OF EDAC INC.,AND SHALL NOT BE REPRODUCED,OR COPIED OR USED AS THE BASIS FOR THE MANUFACTURE OR SALE OF APPARATUS | SCALE: NTS     | SHEET            | 2 <b>OF</b> 2  |  |
|                     |                                              |                                                                                                                                                            | DRAWING NUMBER |                  | ISSUE          |  |
| Y                   | YOUR CONNECTION TO QUALITY & SERVICE         |                                                                                                                                                            | 837 Asser      | nbly             | 1              |  |