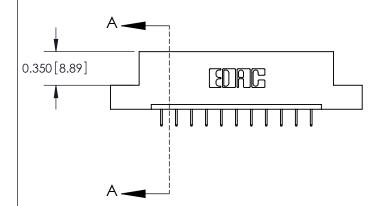

ISSUE NUMBER ORIGINAL

**See Accompanying Pages for:** 

**Contact Bend Details** 

| 837/887 Series High Temp Card Edge Connector |
|----------------------------------------------|
| Part Number: 887-011-524-102                 |