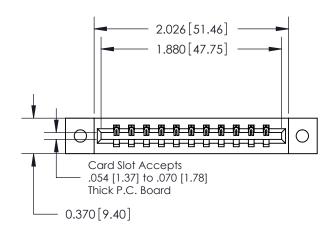

**Mounting Option** 

02-.128 (3.25) Dia. Mounting Holes

ISSUE NUMBER ORIGINAL

**See Accompanying Pages for:** 

**Contact Bend Details** 

| 837/887 Series High Temp Card Edge Connector |
|----------------------------------------------|
| Part Number: 887-011-524-102                 |