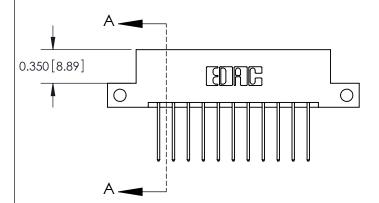

**Mounting Option** 

12-.128 (3.25) Dia. Side Mounting Holes

ISSUE NUMBER

ORIGINAL

837/887 Series High Temp Card Edge Connector Part Number: 887-022-540-212

YOUR CONNECTION TO QUALITY & SERVICE

**EDAC INC** TORONTO, ONTARIO CANADA

THESE DRAWINGS AND SPECIFICATIONS ARE THE PROPERTY OF EDAC INC.,AND SHALL NOT BE REPRODUCED, OR COPIED OR USED AS THE BASIS FOR THE MANUFACTURE OR SALE OF APPARATUS WITHOUT WRITTEN PERMISSION.