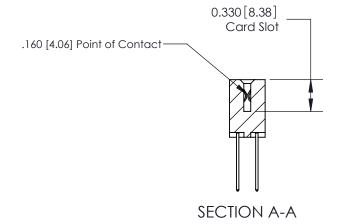

ISSUE NUMBER

ORIGINAL

837/887 Series High Temp Card Edge Connector Part Number: 887-022-540-212

YOUR CONNECTION TO QUALITY & SERVICE

**EDAC INC** TORONTO, ONTARIO CANADA

THESE DRAWINGS AND SPECIFICATIONS ARE THE PROPERTY OF EDAC INC.,AND SHALL NOT BE REPRODUCED, OR COPIED OR USED AS THE BASIS FOR THE MANUFACTURE OR SALE OF APPARATUS WITHOUT WRITTEN PERMISSION.