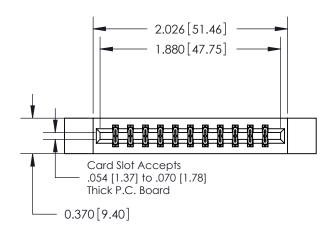

ISSUE NUMBER

ORIGINAL

837/887 Series High Temp Card Edge Connector Part Number: 887-022-540-212

YOUR CONNECTION TO QUALITY & SERVICE

**EDAC INC** TORONTO, ONTARIO CANADA

THESE DRAWINGS AND SPECIFICATIONS ARE THE PROPERTY OF EDAC INC.,AND SHALL NOT BE REPRODUCED, OR COPIED OR USED AS THE BASIS FOR THE MANUFACTURE OR SALE OF APPARATUS WITHOUT WRITTEN PERMISSION.