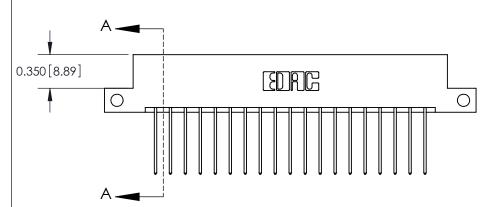

**Mounting Option** 

12-.128 (3.25) Dia. Side Mounting Holes

## **Contact Detail**

542-Wire Wrap .025 Sq.(0.64 Sq.) - Tail LG=.645(16.38)

.156 [3.96] Contact Spacing x .200 [5.08] Row Spacing





ISSUE NUMBER

ORIGINAL







**See Accompanying Pages for:** 

**Contact Bend Details** 

837/887 Series High Temp Card Edge Connector Part Number: 887-038-542-212



**EDAC INC** TORONTO, ONTARIO CANADA

THESE DRAWINGS AND SPECIFICATIONS ARE THE PROPERTY OF EDAC INC.,AND SHALL NOT BE REPRODUCED, OR COPIED OR USED AS THE BASIS FOR THE MANUFACTURE OR SALE OF APPARATUS WITHOUT WRITTEN PERMISSION.

| ACAD REFERENCE NO. | 837 ENG MASTER   |  |  |
|--------------------|------------------|--|--|
| DRAWN: J.LEE       | DATE: OCT. 06/09 |  |  |
| CHECKED: DATE:     |                  |  |  |
| SCALE: NTS         | SHEET 1 OF 2     |  |  |
| DRAWING NUMBER     | ISSUE            |  |  |
| 837 Assembly       | 1                |  |  |



ISSUE NUMBER

ORIGINAL

1



|                     | 837/887 Series High Temp Card Edge