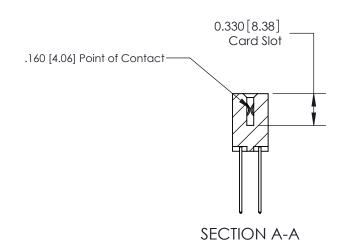

## **Contact Detail**

542-Wire Wrap .025 Sq.(0.64 Sq.) - Tail LG=.645(16.38)

.156 [3.96] Contact Spacing x .200 [5.08] Row Spacing

ISSUE NUMBER

ORIGINAL

**See Accompanying Pages for:** 

**Contact Bend Details** 