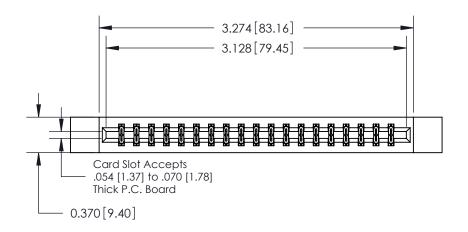

**Mounting Option** 

12-.128 (3.25) Dia. Side Mounting Holes

## **Contact Detail**

542-Wire Wrap .025 Sq.(0.64 Sq.) - Tail LG=.645(16.38)

.156 [3.96] Contact Spacing x .200 [5.08] Row Spacing





ISSUE NUMBER

ORIGINAL







**See Accompanying Pages for:** 

**Contact Bend Details** 

837/887 Series High Temp Card Edge Connector Part Number: 887-038-542-212



**EDAC INC** TORONTO, ONTARIO CANADA

THESE DRAWINGS AND SPECIFICATIONS ARE THE PROPERTY OF EDAC INC.,AND SHALL NOT BE REPRODUCED, OR COPIED OR USED AS THE BASIS FOR THE MANUFACTURE OR SALE OF APPARATUS WITHOUT WRITTEN PERMISSION.

| ACAD REFERENCE NO. | 837 ENG MASTER   |  |  |
|--------------------|------------------|--|--|
| DRAWN: J.LEE       | DATE: OCT. 06/09 |  |  |
| CHECKED: DATE:     |                  |  |  |
| SCALE: NTS         | SHEET 1 OF 2     |  |  |
| DRAWING NUMBER     | ISSUE            |  |  |
| 837 Assembly       | 1                |  |  |



ISSUE NUMBER

ORIGINAL

1



|                     | 837/887 Series High Temp Card Ed