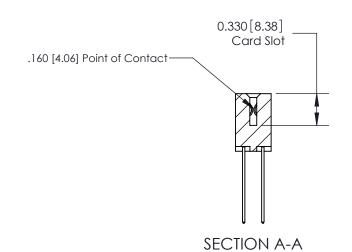

## **Contact Detail**

541-Wire Wrap .025 Sq.(0.64 Sq.) - Tail LG=.750(19.05)

.156 [3.96] Contact Spacing x .200 [5.08] Row Spacing

THIS IS A C.A.D. GENERATED DRAWING DO NOT MAKE MANUAL REVISIONS TO MASTER.