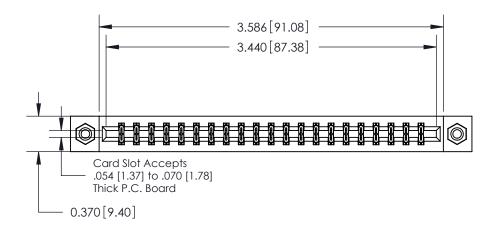

**Mounting Option** 

08-#4-40 Unified Threaded Inserts

## **Contact Detail**

541-Wire Wrap .025 Sq.(0.64 Sq.) - Tail LG=.750(19.05)

.156 [3.96] Contact Spacing x .200 [5.08] Row Spacing

THIS IS A C.A.D. GENERATED DRAWING DO NOT MAKE MANUAL REVISIONS TO MASTER.