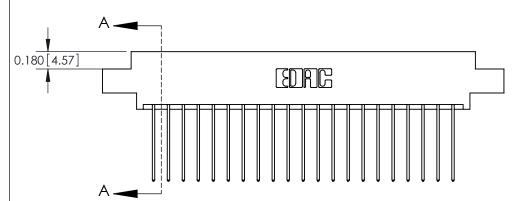

**Mounting Option** 

08-#4-40 Unified Threaded Inserts

## **Contact Detail**

541-Wire Wrap .025 Sq.(0.64 Sq.) - Tail LG=.750(19.05)

.156 [3.96] Contact Spacing x .200 [5.08] Row Spacing

THIS IS A C.A.D. GENERATED DRAWING DO NOT MAKE MANUAL REVISIONS TO MASTER.