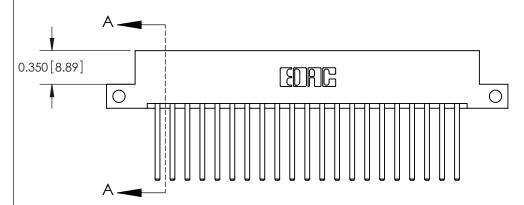

**Mounting Option** 

12-.128 (3.25) Dia. Side Mounting Holes

ISSUE NUMBER

ORIGINAL

837/887 Series High Temp Card Edge Connector Part Number: 887-042-544-212

YOUR CONNECTION TO QUALITY & SERVICE

**EDAC INC** TORONTO, ONTARIO CANADA

THESE DRAWINGS AND SPECIFICATIONS ARE THE PROPERTY OF EDAC INC.,AND SHALL NOT BE REPRODUCED, OR COPIED OR USED AS THE BASIS FOR THE MANUFACTURE OR SALE OF APPARATUS WITHOUT WRITTEN PERMISSION.