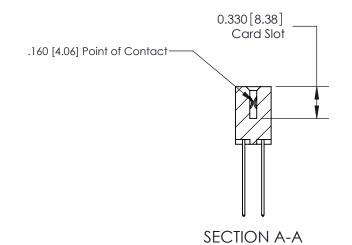

## **Contact Detail**

544-Wire Wrap .050x.025(1.27x0.64) - Tail LG=.750(19.05)

.156 [3.96] Contact Spacing x .200 [5.08] Row Spacing

THIS IS A C.A.D. GENERATED DRAWING DO NOT MAKE MANUAL REVISIONS TO MASTER.