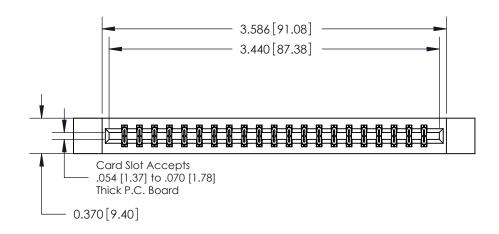

**Mounting Option** 

12-.128 (3.25) Dia. Side Mounting Holes

ISSUE NUMBER

ORIGINAL

837/887 Series High Temp Card Edge Connector Part Number: 887-042-544-212

YOUR CONNECTION TO QUALITY & SERVICE

**EDAC INC** TORONTO, ONTARIO CANADA

THESE DRAWINGS AND SPECIFICATIONS ARE THE PROPERTY OF EDAC INC.,AND SHALL NOT BE REPRODUCED, OR COPIED OR USED AS THE BASIS FOR THE MANUFACTURE OR SALE OF APPARATUS WITHOUT WRITTEN PERMISSION.