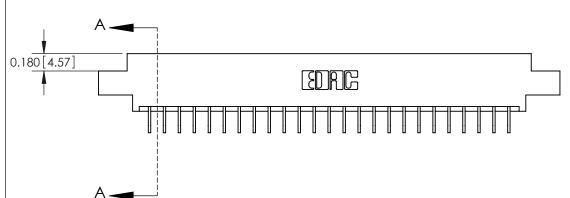

**See Accompanying Pages for:** 

**Contact Bend Details** 

837/887 Series High Temp Card Edge Connector Part Number: 887-050-559-807

|                    | EDAC INC          |  |  |
|--------------------|-------------------|--|--|
|                    | TORONTO, ONTARIO  |  |  |
|                    | CANADA            |  |  |
| YOUR CONNECTION TO | QUALITY & SERVICE |  |  |