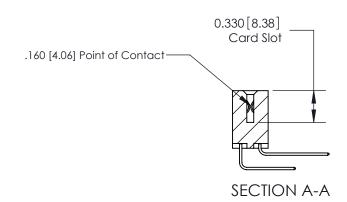

## **Contact Detail**

559-90 Degree Bend (Code 541 Contacts)

.156 [3.96] Contact Spacing x .200 [5.08] Row Spacing

THIS IS A C.A.D. GENERATED DRAWING DO NOT MAKE MANUAL REVISIONS TO MASTER.

ISSUE NUMBER

ORIGINAL

ISSUE NUMBER

ORIGINAL

1

|                     | 837/887 Series High Temp Card Edge Connector |                                                                      | ACAD REFERENCE | NO. 837 EN       | 837 ENG MASTER |  |
|---------------------|----------------------------------------------|----------------------------------------------------------------------|----------------|------------------|----------------|--|
| Contact Bend Detail |                                              | DRAWN: J.LEE                                                         | DATE: OC       | DATE: OCT. 06/09 |                |  |
|                     | Confact Bend Defail                          |                                                                      | CHECKED:       | DATE:            | DATE:          |  |
|                     | EDAC INC THESE DRAWINGS AND SPECIFICATIONS   | SCALE: NTS                                                           | SHEET          | 2 <b>OF</b> 2    |                |  |
|                     | TORONTO, ONTARIO                             | CANADA OR USED AS THE BASIS FOR THE MANUFACTURE OR SALE OF APPARATUS | DRAWING NUMBER |                  | ISSUE          |  |
|                     | YOUR CONNECTION TO QUALITY & SERVICE         |                                                                      | 837 Assembly   |                  | 1              |  |