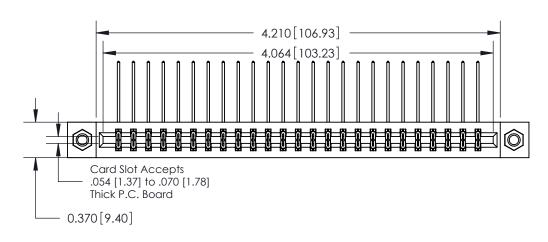

**Mounting Option** 

07-M3-0.5 Metric Threaded Inserts

## **Contact Detail**

559-90 Degree Bend (Code 541 Contacts)

.156 [3.96] Contact Spacing x .200 [5.08] Row Spacing

THIS IS A C.A.D. GENERATED DRAWING DO NOT MAKE MANUAL REVISIONS TO MASTER.

ISSUE NUMBER

ORIGINAL

**See Accompanying Pages for:** 

**Contact Bend Details** 

837/887 Series High Temp Card Edge Connector Part Number: 887-050-559-807

|                    | EDAC INC          |  |  |
|--------------------|-------------------|--|--|
|                    | TORONTO, ONTARIO  |  |  |
|                    | CANADA            |  |  |
| YOUR CONNECTION TO | QUALITY & SERVICE |  |  |