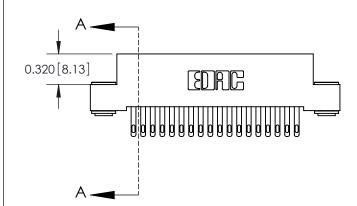

SECTION A-A

842 Assembly

THIS IS A C.A.D. GENERATED DRAWING DO NOT MAKE MANUAL REVISIONS TO MASTER

ISSUE NUMBE

ORIGINAL

1

| 842/892 Series High Temp C | ACAD REFERENCE NO. 842 ENG MASTER                                                                                                                                    |          |          |          |          |
|----------------------------|----------------------------------------------------------------------------------------------------------------------------------------------------------------------|----------|----------|----------|----------|
| Contact Bend Detail        |                                                                                                                                                                      | DRAWN: . | J.LEE    | DATE: OC | T. 06/09 |
|                            |                                                                                                                                                                      | CHECKED: |          | DATE:    |          |
| EDAC INC                   | TORONTO, ONTARIO  CANADA  CANADA  ARE THE PROPERTY OF EDAC INC., AND SHALL NOT BE REPRODUCED, OR COPIE OR USED AS THE BASIS FOR THE MANUFACTURE OR SALE OF APPARATUS |          |          | SHEET 2  | 2 OF 3   |
|                            |                                                                                                                                                                      |          | MBER     |          | ISSUE    |
|                            |                                                                                                                                                                      |          | Assembly |          | 1        |