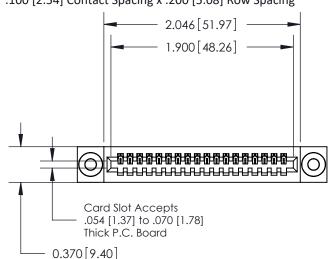

## **Contact Detail**

500-Wire Hole .050x.025(1.27x0.64) - Tail LG=.270(6.86) .100 [2.54] Contact Spacing x .200 [5.08] Row Spacing

**See Accompanying Pages for:** 

- **Contact Bend Details**
- **Mounting Options**