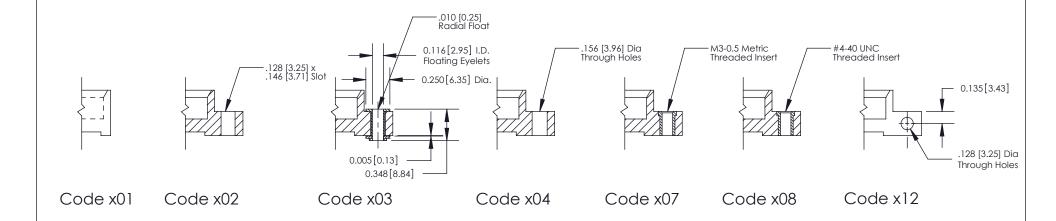

**Mounting Option** 

03-.116 (2.95) I.D. Floating Eyelets

THIS IS A C.A.D. GENERATED DRAWING DO NOT MAKE MANUAL REVISIONS TO MASTER

ISSUE NUMBER

ORIGINAL

1

| 842/892 Series High Temp Card Edge Co<br>Mounting Options  | DRAWN: J.LEE DATE: OCT. 06/09  CHECKED: DATE: |
|------------------------------------------------------------|-----------------------------------------------|
| EDAC INC THESE DRAWINGS AND S ARE THE PROPERTY OF          |                                               |
|                                                            | DUCED,OR COPIED DRAWING NUMBER ISSUE          |
| YOUR CONNECTION TO QUALITY & SERVICE WITHOUT WRITTEN PERMI |                                               |