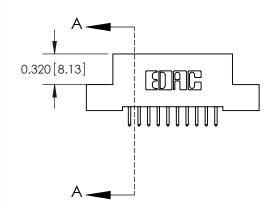

SECTION A-A

842 Assembly

THIS IS A C.A.D. GENERATED DRAWING DO NOT MAKE MANUAL REVISIONS TO MASTER

ORIGINAL (1)

| 842/892 Series High Temp Card Edge Connector |                                                                 |              | ACAD REFERENCE NO. 842 ENG MASTER |          |          |  |
|----------------------------------------------|-----------------------------------------------------------------|--------------|-----------------------------------|----------|----------|--|
| Contact Bend Detail                          |                                                                 | DRAWN:       | J.LEE                             | DATE: OC | T. 06/09 |  |
|                                              |                                                                 | CHECKE       | ):                                | DATE:    |          |  |
| EDAC INC                                     | ARE THE BRODERTY OF EDAG ING AND                                |              | NTS                               | SHEET :  | 2 OF 3   |  |
| TORONTO, ONTARIO                             | SHALL NOT BE REPRODUCED, OR COPIED OR USED AS THE BASIS FOR THE | DRAWING      | NUMBER                            |          | ISSUE    |  |
| YOUR CONNECTION TO QUALITY & SERVICE         | MANUFACTURE OR SALE OF APPARATUS WITHOUT WRITTEN PERMISSION.    | 842 Assembly |                                   | 1        |          |  |