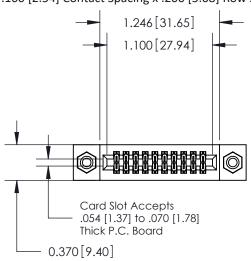

## **Contact Detail**

521-P.C. Tail .025 Sq.(0.64 Sq.) - Tail LG=.160(4.06) .100 [2.54] Contact Spacing x .200 [5.08] Row Spacing

**See Accompanying Pages for:** 

- **Contact Bend Details**
- **Mounting Options**

.240 [6.10] Point of Contact-

842/892 Series High Temp Card Edge Connector Part Number: 892-020-521-208

|   | ACAD REFERENCE NO. 842 ENG MASTE |                  |  |
|---|----------------------------------|------------------|--|
|   | DRAWN: J.LEE                     | DATE: OCT. 06/09 |  |
|   | CHECKED:                         | DATE:            |  |
|   | SCALE: NTS                       | SHEET 1 OF 3     |  |
| , | DRAWING NUMBER                   | ISSUE            |  |