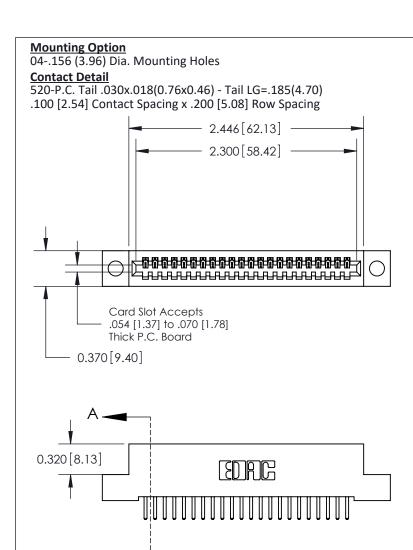

.240 [6.10] Point of Contact-

**SECTION A-A** 

## **See Accompanying Pages for:**

- **Contact Bend Details**
- **Mounting Options**

842/892 Series High Temp Card Edge Connector Part Number: 892-022-520-104

| ACAD REFERENCE NO. 842 ENG MASTE |                  |  |
|----------------------------------|------------------|--|
| DRAWN: J.LEE                     | DATE: OCT. 06/09 |  |
| CHECKED:                         | DATE:            |  |
| SCALE: NTS                       | SHEET 1 OF 3     |  |
| DRAWING NUMBER                   | ISSUE            |  |

842 Assembly

THIS IS A C.A.D. GENERATED DRAWING DO NOT MAKE MANUAL REVISIONS TO MASTER

ORIGINAL (1)

| 842/892 Series High Temp Card Edge Connector<br>Contact Bend Detail |                                                                   | ACAD REFERENCE NO. 842 ENG MASTER |             |                         |        |
|---------------------------------------------------------------------|-------------------------------------------------------------------|-----------------------------------|-------------|-------------------------|--------|
|                                                                     |                                                                   | DRAWN:                            | J.LEE       | DATE: <b>OCT. 06/09</b> |        |
|                                                                     |                                                                   | CHECKE                            | ):          | DATE:                   |        |
| EDAC INC                                                            | THESE DRAWINGS AND SPECIFICATIONS ARE THE PROPERTY OF EDAC INCAND | SCALE:                            | NTS         | SHEET :                 | 2 OF 3 |
| TORONTO, ONTARIO                                                    | SHALL NOT BE REPRODUCED, OR COPIED OR USED AS THE BASIS FOR THE   | DRAWING                           | NUMBER      |                         | ISSUE  |
| YOUR CONNECTION TO QUALITY & SERVICE                                | MANUFACTURE OR SALE OF APPARATUS WITHOUT WRITTEN PERMISSION.      | 8                                 | 42 Assembly |                         | 1      |

THIS IS A C.A.D. GENERATED DRAWING DO NOT MAKE MANUAL REVISIONS TO MASTER

ISSUE NUMBER

ORIGINAL

1

| 842/892 Series High Temp Card Edge Co<br>Mounting Options  | DRAWN: J.LEE DATE: OCT. 06/09  CHECKED: DATE: |
|------------------------------------------------------------|-----------------------------------------------|
| EDAC INC THESE DRAWINGS AND S ARE THE PROPERTY OF          |                                               |
|                                                            | DUCED,OR COPIED DRAWING NUMBER ISSUE          |
| YOUR CONNECTION TO QUALITY & SERVICE WITHOUT WRITTEN PERMI |                                               |