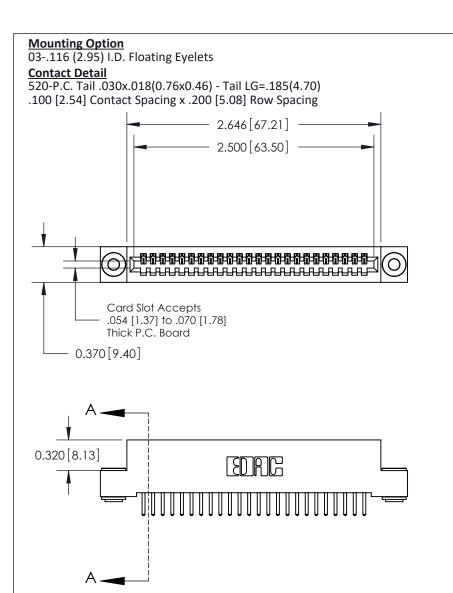

## **See Accompanying Pages for:**

- **Contact Bend Details**
- **Mounting Options**

842/892 Series High Temp Card Edge Connector Part Number: 892-024-520-103

| ACAD REFERENCE N | 842 ENG MASTER   |  |  |
|------------------|------------------|--|--|
| DRAWN: J.LEE     | DATE: OCT. 06/09 |  |  |
| CHECKED:         | DATE:            |  |  |
| SCALE: NTS       | SHEET 1 OF 3     |  |  |
| DRAWING NUMBER   | ISSUE            |  |  |