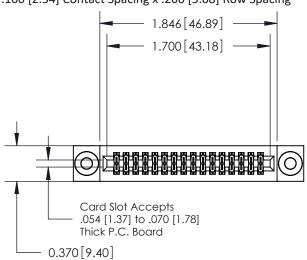

## **Contact Detail**

524-P.C. Tail .018 Sq.(0.46 Sq.) - Tail LG=.185(4.70) .100 [2.54] Contact Spacing x .200 [5.08] Row Spacing

**See Accompanying Pages for:** 

- **Contact Bend Details**
- **Mounting Options**

.240 [6.10] Point of Contact-

842/892 Series High Temp Card Edge Connector Part Number: 892-032-524-203

YOUR CONNECTION TO QUALITY & SERVICE

CANADA

842 ENG MASTER J.LEE DATE: OCT. 06/09 SHEET 1 OF 3 NTS

**SECTION A-A** 