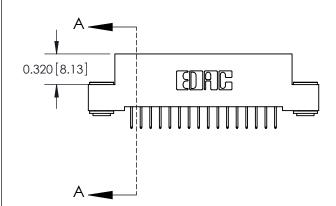

.240 [6.10] Point of Contact-

842/892 Series High Temp Card Edge Connector Part Number: 892-032-524-203

YOUR CONNECTION TO QUALITY & SERVICE

CANADA

842 ENG MASTER J.LEE DATE: OCT. 06/09 SHEET 1 OF 3 NTS

**SECTION A-A** 

842 Assembly

THIS IS A C.A.D. GENERATED DRAWING DO NOT MAKE MANUAL REVISIONS TO MASTER

ORIGINAL (1)

| 842/892 Series High Temp Card Edge Connector<br>Contact Bend Detail |                                                                                                 | ACAD REFERENCE NO. 842 ENG MASTER |             |                  |        |
|---------------------------------------------------------------------|-------------------------------------------------------------------------------------------------|-----------------------------------|-------------|------------------|--------|
|                                                                     |                                                                                                 | DRAWN:                            | J.LEE       | DATE: OCT. 06/09 |        |
|                                                                     |                                                                                                 | CHECKED:                          |             | DATE:            |        |
| EDAC INC                                                            | THESE DRAWINGS AND SPECIFICATIONS ARE THE PROPERTY OF EDAC INCAND                               | SCALE:                            | NTS         | SHEET :          | 2 OF 3 |
| TORONTO, ONTARIO                                                    | SHALL NOT BE REPRODUCED,OR COPIED OR USED AS THE BASIS FOR THE MANUFACTURE OR SALE OF APPARATUS | DRAWING                           | NUMBER      |                  | ISSUE  |
| YOUR CONNECTION TO QUALITY & SERVICE                                |                                                                                                 | 8                                 | 42 Assembly |                  | 1      |