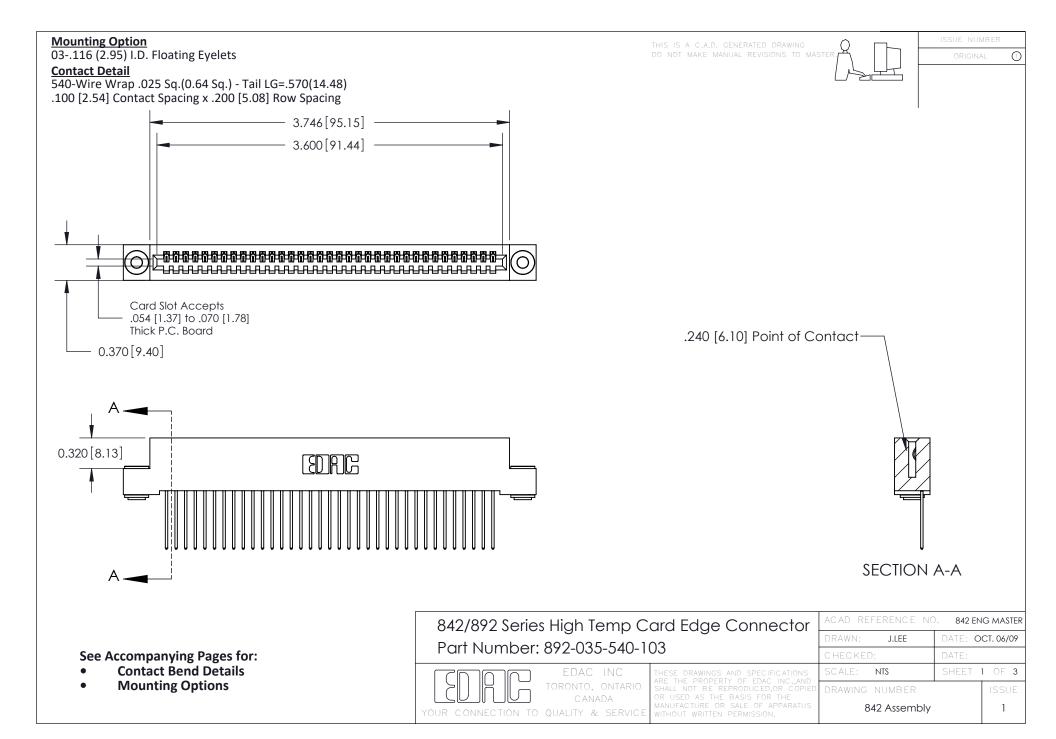

THIS IS A C.A.D. GENERATED DRAWING DO NOT MAKE MANUAL REVISIONS TO MASTER

ORIGINAL (1)



| 842/892 Series High Temp Card Edge Connector<br>Contact Bend Detail |                                                                                                  | ACAD REFERENCE NO. 842 ENG MASTER |             |                  |        |
|---------------------------------------------------------------------|--------------------------------------------------------------------------------------------------|-----------------------------------|-------------|------------------|--------|
|                                                                     |                                                                                                  | DRAWN:                            | J.