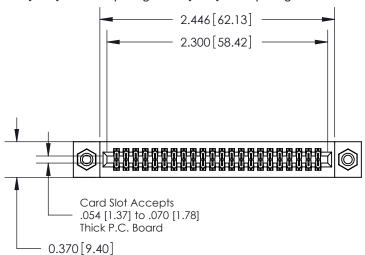

## Part Number: 892-044-544-208

YOUR CONNECTION TO QUALITY & SERVICE

CANADA

842/892 Series High Temp Card Edge Connector

J.LEE DATE: OCT. 06/09 SHEET 1 OF 3 842 Assembly

842 ENG MASTER

SECTION A-A