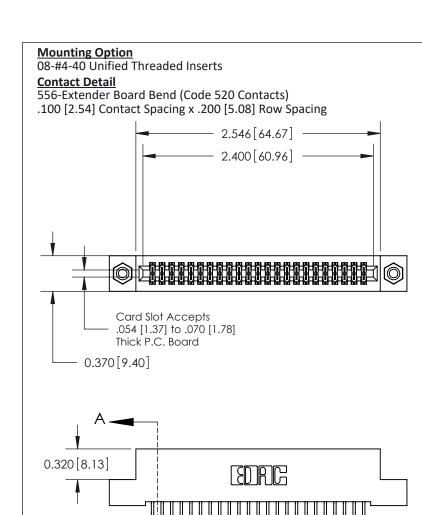

.240 [6.10] Point of Contact-

## SECTION A-A

## **See Accompanying Pages for:**

- **Contact Bend Details**
- **Mounting Options**

842/892 Series High Temp Card Edge Connector Part Number: 892-046-556-208

| ACAD REFERENCE NO. 842 ENG MASTER |                  |  |
|-----------------------------------|------------------|--|
| DRAWN: J.LEE                      | DATE: OCT. 06/09 |  |
| CHECKED:                          | DATE:            |  |
| SCALE: NTS                        | SHEET 1 OF 3     |  |
| DRAWING NUMBER                    | ISSUE            |  |

THIS IS A C.A.D. GENERATED DRAWING DO NOT MAKE MANUAL REVISIONS TO MASTER

ISSUE NUMBER

ORIGINAL

1

| 842/892 Series High Temp Card Edge Co<br>Mounting Options  | DRAWN: J.LEE DATE: OCT. 06/09  CHECKED: DATE: |
|------------------------------------------------------------|-----------------------------------------------|
| EDAC INC THESE DRAWINGS AND S ARE THE PROPERTY OF          |                                               |
|                                                            | DUCED,OR COPIED DRAWING NUMBER ISSUE          |
| YOUR CONNECTION TO QUALITY & SERVICE WITHOUT WRITTEN PERMI |                                               |