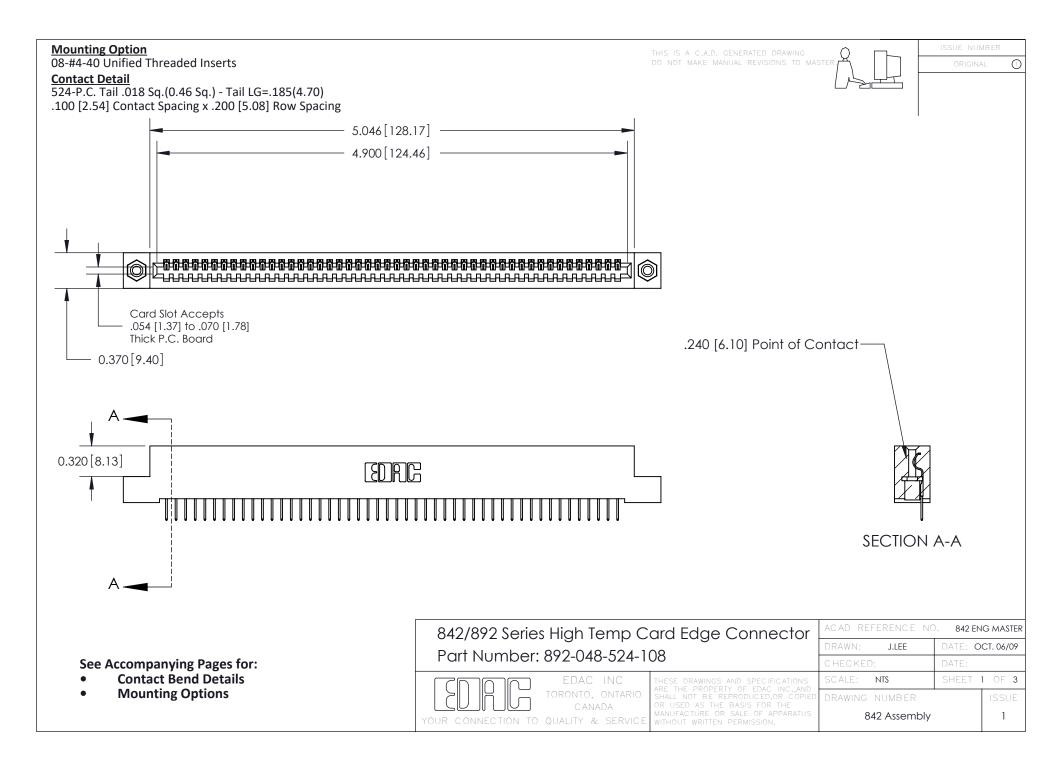

THIS IS A C.A.D. GENERATED DRAWING DO NOT MAKE MANUAL REVISIONS TO MASTER

ORIGINAL (1)



| 842/892 Series High Temp Card Edge Connector<br>Contact Bend Detail |                                                                                                 | ACAD REFERENCE NO. 842 ENG MASTER |             |                  |        |
|---------------------------------------------------------------------|-------------------------------------------------------------------------------------------------|-----------------------------------|-------------|------------------|--------|
|                                                                     |                                                                                                 | DRAWN:                            | J.LEE