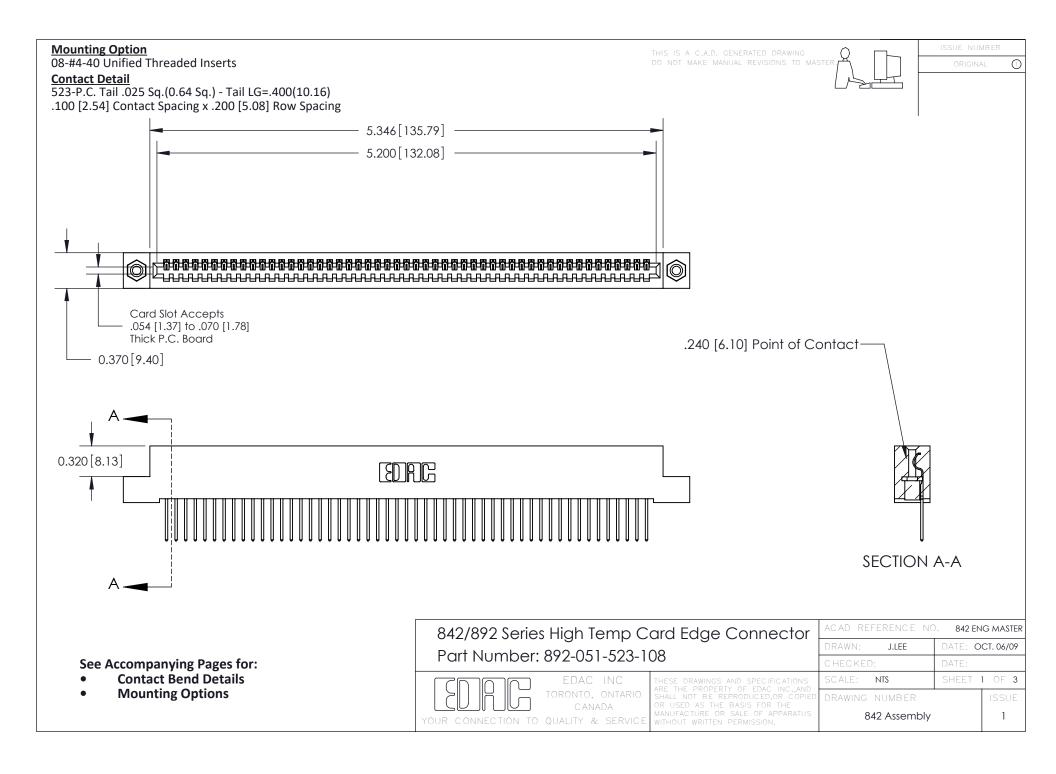

THIS IS A C.A.D. GENERATED DRAWING DO NOT MAKE MANUAL REVISIONS TO MASTER

ORIGINAL (1)



| 842/892 Series High Temp Card Edge Connector<br>Contact Bend Detail |                                                                                                 | ACAD REFERENCE NO. 842 ENG MASTER |             |                  |        |
|---------------------------------------------------------------------|-------------------------------------------------------------------------------------------------|-----------------------------------|-------------|------------------|--------|
|                                                                     |                                                                                                 | DRAWN:                            | J.LEE