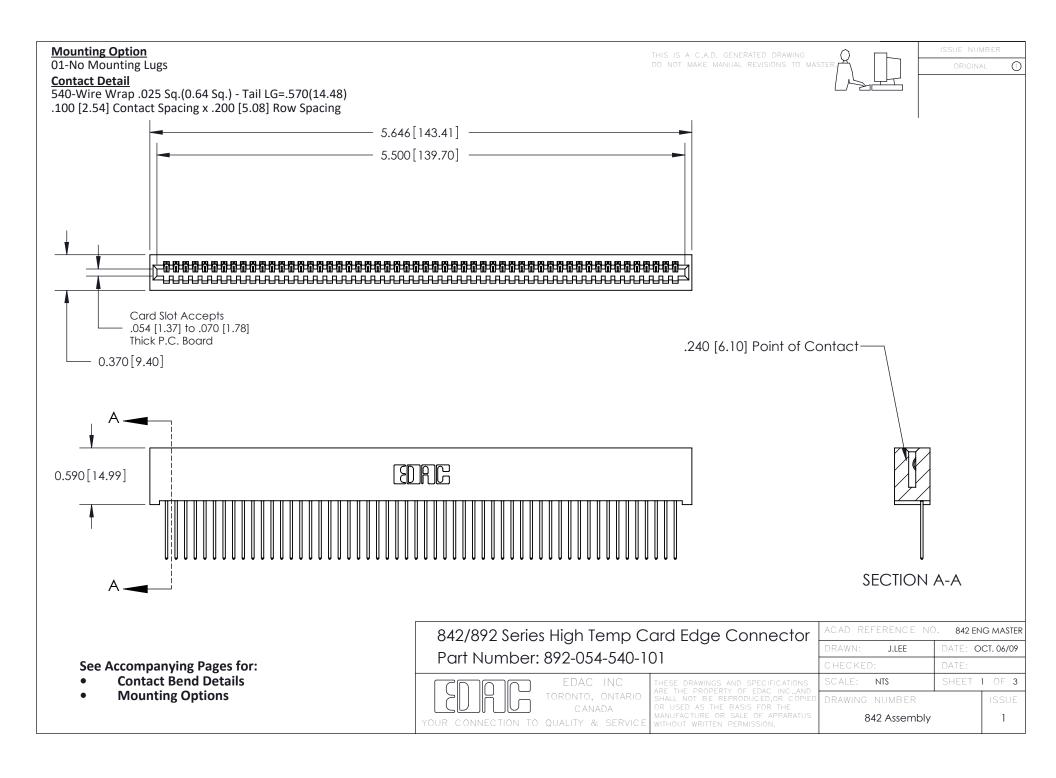

THIS IS A C.A.D. GENERATED DRAWING DO NOT MAKE MANUAL REVISIONS TO MASTER

ORIGINAL (1)



| 842/892 Series High Temp Card Edge Connector<br>Contact Bend Detail |                                                                                                 | ACAD REFERENCE NO. 842 ENG MASTER |             |                  |        |
|---------------------------------------------------------------------|-------------------------------------------------------------------------------------------------|-----------------------------------|-------------|------------------|--------|
|                                                                     |                                                                                                 | DRAWN:                            | J.LEE