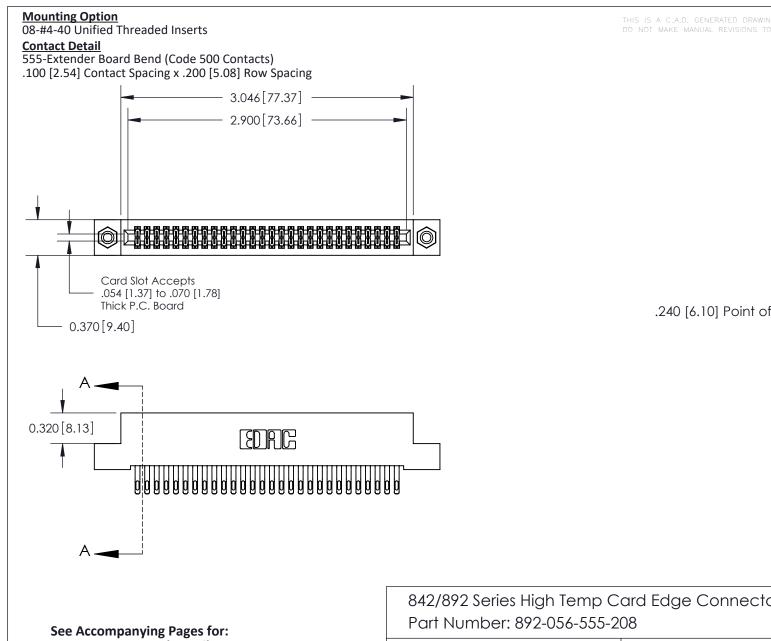

.240 [6.10] Point of Contact-

- **Contact Bend Details**
- **Mounting Options**

842/892 Series High Temp Card Edge Connector

| ACAD REFERENCE NO | 842 ENG MASTER   |  |  |  |
|-------------------|------------------|--|--|--|
| DRAWN: J.LEE      | DATE: OCT. 06/09 |  |  |  |
| CHECKED:          | DATE:            |  |  |  |
| SCALE: NTS        | SHEET 1 OF 3     |  |  |  |
| DRAWING NUMBER    | ISSUE            |  |  |  |

THIS IS A C.A.D. GENERATED DRAWING DO NOT MAKE MANUAL REVISIONS TO MASTER

ISSUE NUMBER

ORIGINAL

1

| 842/892 Series High Temp Card Edge Co<br>Mounting Options  | DRAWN: J.LEE DATE: OCT. 06/09  CHECKED: DATE: |
|------------------------------------------------------------|-----------------------------------------------|
| EDAC INC THESE DRAWINGS AND S ARE THE PROPERTY OF          |                                               |
|                                                            | DUCED,OR COPIED DRAWING NUMBER ISSUE          |
| YOUR CONNECTION TO QUALITY & SERVICE WITHOUT WRITTEN PERMI |                                               |