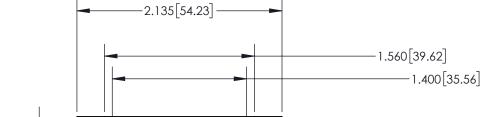

Contact Dimensions: 544-Wire Wrap .050x.025(1.27x0.64) - Tail LG=.750(19.05) .100 (2.54) Contact Spacing x .200 (5.08) Row Spacing

THIS IS A C.A.D. GENERATED DRAWING DO NOT MAKE MANUAL REVISIONS TO MASTE ISSL