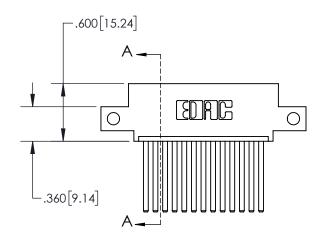

ODIONAL

CARD SLOT ACCEPTS -.054" [1.37] TO .070"[1.78] THICK PCB

**─**.100[2.54]

.330[8.38]
CARD SLOT

SECTION A-A

.370[9.40]

.160[4.06]

POINT OF CONTACT
.200[5.08]

845/895 SERIES HIGH TEMP CARD EDGE CONNECTOR PART NUMBER: 895-013-544-412

CONTACT MATERIAL; COPPER TIN ALLOY
CONTACT PLATING: GOLD ON THE MATING AREA, TIN PLATING
ON THE CONTACT TAILS, NICKEL UNDERPLATE