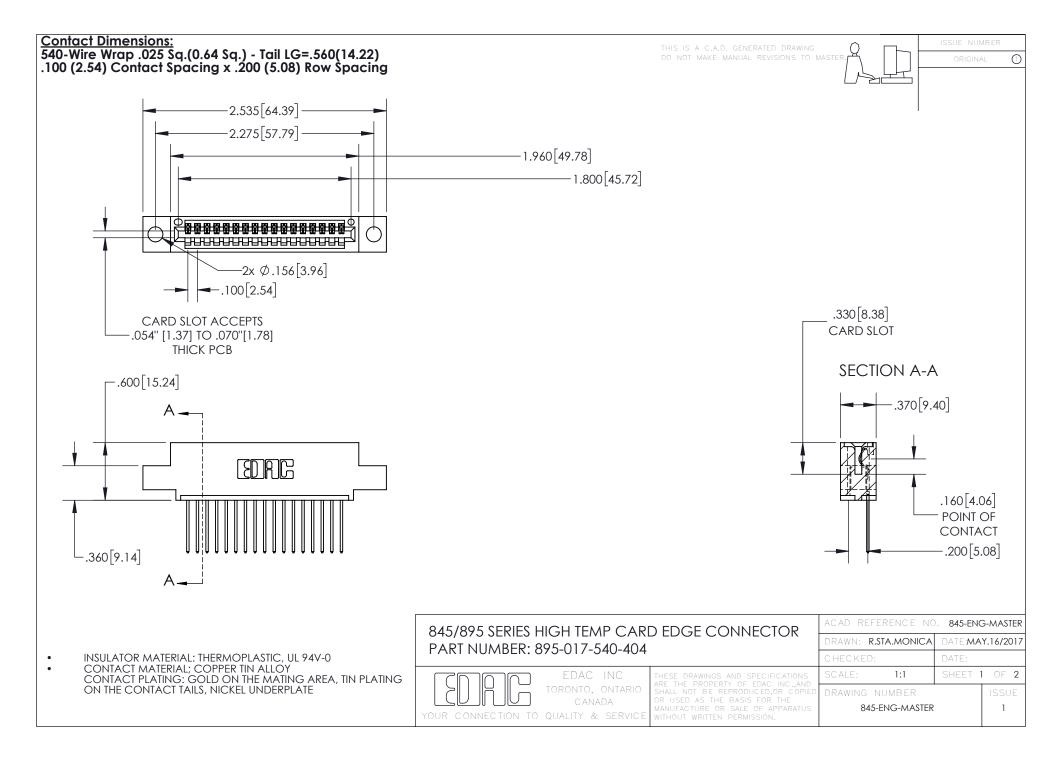

INSULATOR MATERIAL: THERMOPLASTIC POLYESTER, UL 94V-0 DAP MATERIAL AVAILABLE UPON REQUEST

**Contact Code 558** 

CONTACT MATERIAL; COPPER ALLOY CONTACT PLATING: GOLD ON THE MATING AREA, TIN PLATING ON THE CONTACT TAILS, NICKEL UNDERPLATE

## 845/895 SERIES HIGH TEMP CARD EDGE CONNECTOR CONTACT CODE 555,556,558,559,560 DIMENSIONS

YOUR CONNECTION TO QUALITY & SERVICE

Contact Code 559

|   | ACAD REFERENCE NO. 845-ENG-MASTER |                  |  |
|---|-----------------------------------|------------------|--|
|   | DRAWN: R.STA.MONICA               | DATE:MAY.16/2017 |  |
|   | CHECKED:                          | DATE:            |  |
|   | SCALE: 1:1                        | SHEET 2 OF 2     |  |
| D | DRAWING NUMBER                    | ISSUE            |  |

Contact Code 560

845-ENG-MASTER