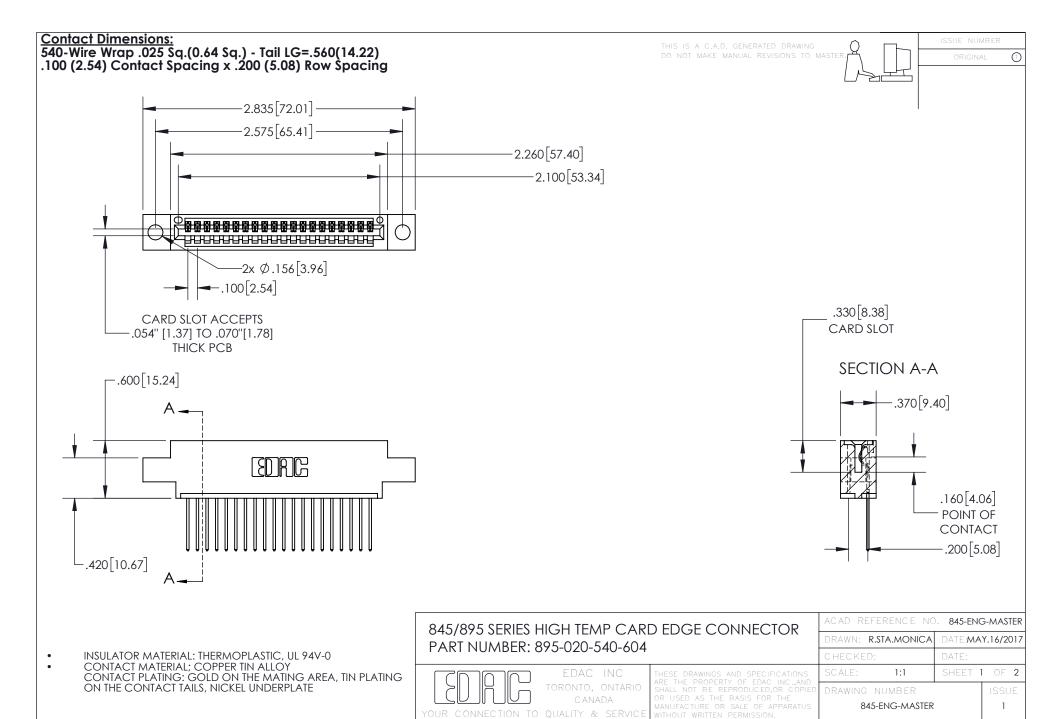

INSULATOR MATERIAL: THERMOPLASTIC POLYESTER, UL 94V-0 DAP MATERIAL AVAILABLE UPON REQUEST

**Contact Code 558** 

CONTACT MATERIAL; COPPER ALLOY CONTACT PLATING: GOLD ON THE MATING AREA, TIN PLATING ON THE CONTACT TAILS, NICKEL UNDERPLATE

## 845/895 SERIES HIGH TEMP CARD EDGE CONNECTOR CONTACT CODE 555,556,558,559,560 DIMENSIONS

YOUR CONNECTION TO QUALITY & SERVICE

Contact Code 559

|   | ACAD REFERENCE NO. 845-ENG-MASTER |                  |  |
|---|-----------------------------------|------------------|--|
|   | DRAWN: R.STA.MONICA               | DATE:MAY.16/2017 |  |
|   | CHECKED:                          | DATE:            |  |
|   | SCALE: 1:1                        | SHEET 2 OF 2     |  |
| D | DRAWING NUMBER                    | ISSUE            |  |

Contact Code 560

845-ENG-MASTER