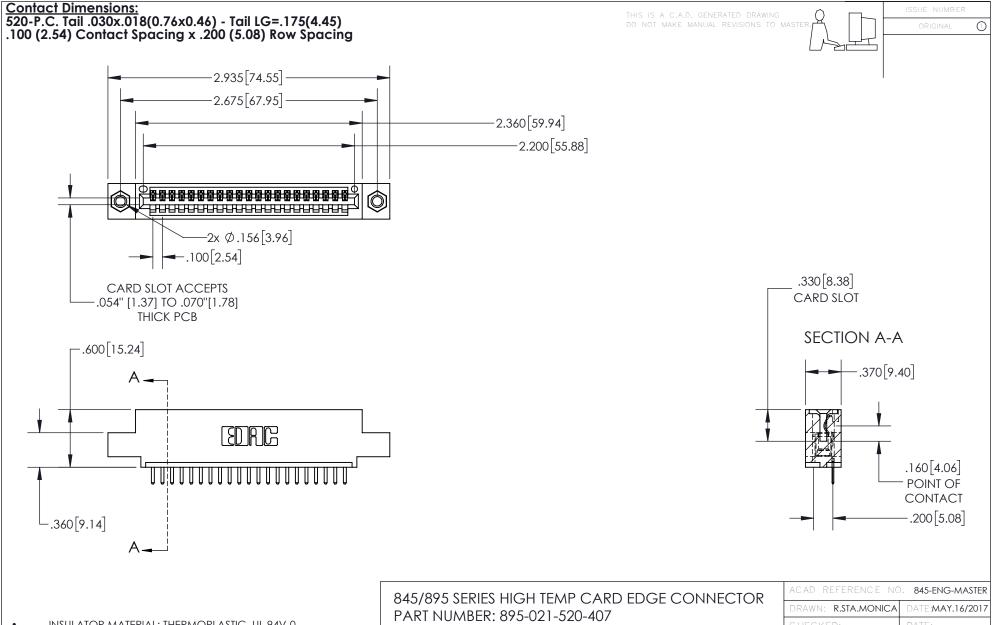

## 845/895 SERIES HIGH TEMP CARD EDGE CONNECTOR CONTACT CODE 555,556,558,559,560 DIMENSIONS

YOUR CONNECTION TO QUALITY & SERVICE

|   | ACAD REFERENCE NO   | . 845-ENG-MASTER |
|---|---------------------|------------------|
|   | DRAWN: R.STA.MONICA | DATE:MAY.16/2017 |
|   | CHECKED:            | DATE:            |
|   | SCALE: 1:1          | SHEET 2 OF 2     |
| D | DRAWING NUMBER      | ISSUE            |