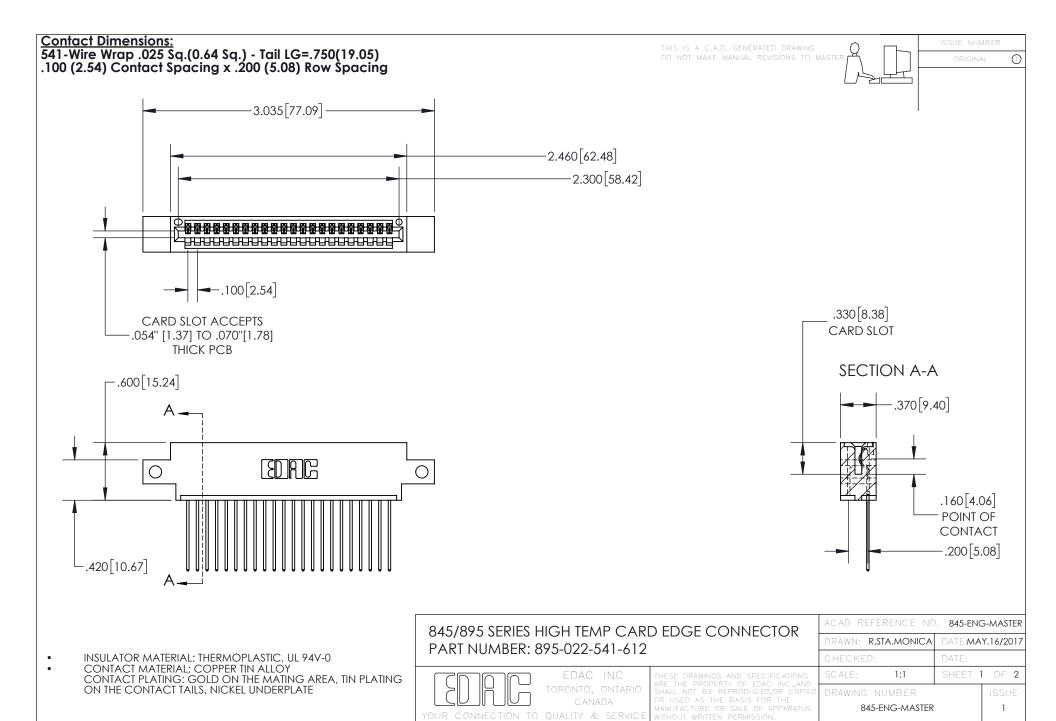

INSULATOR MATERIAL: THERMOPLASTIC POLYESTER, UL 94V-0 DAP MATERIAL AVAILABLE UPON REQUEST

**Contact Code 558** 

CONTACT MATERIAL; COPPER ALLOY CONTACT PLATING: GOLD ON THE MATING AREA, TIN PLATING ON THE CONTACT TAILS, NICKEL UNDERPLATE

## 845/895 SERIES HIGH TEMP CARD EDGE CONNECTOR CONTACT CODE 555,556,558,559,560 DIMENSIONS

YOUR CONNECTION TO QUALITY & SERVICE

Contact Code 559

|   | ACAD REFERENCE NO. 845-ENG-MASTER |                  |  |
|---|-----------------------------------|------------------|--|
|   | DRAWN: R.STA.MONICA               | DATE:MAY.16/2017 |  |
|   | CHECKED:                          | DATE:            |  |
|   | SCALE: 1:1                        | SHEET 2 OF 2     |  |
| D | DRAWING NUMBER                    | ISSUE            |  |

Contact Code 560