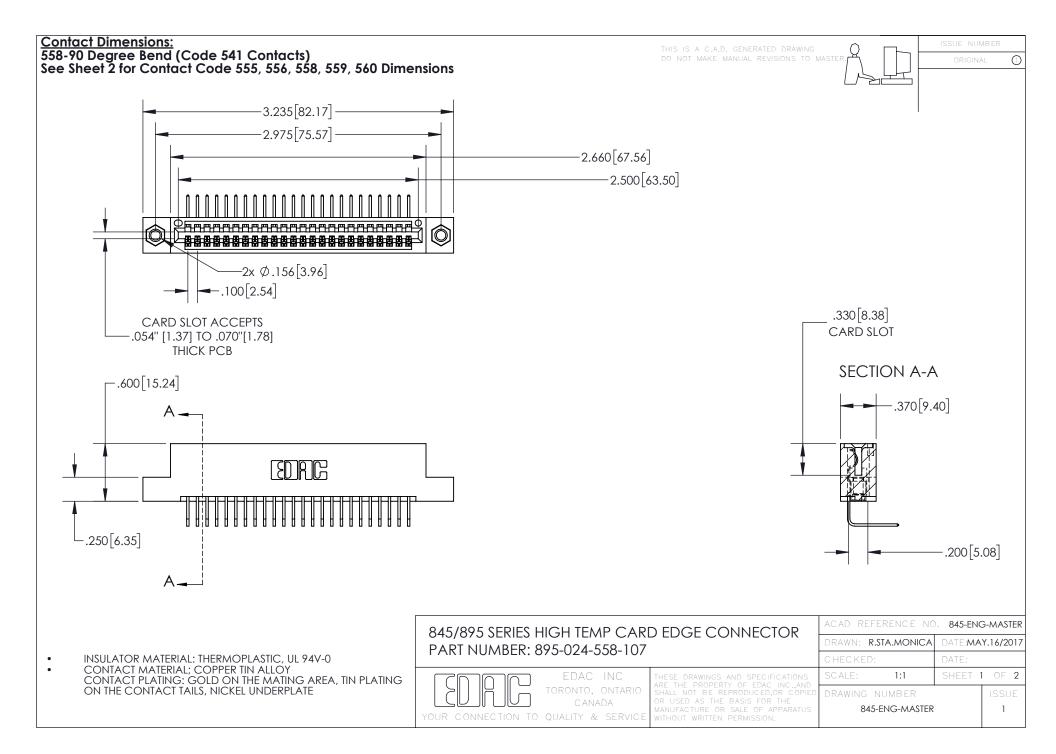

INSULATOR MATERIAL: THERMOPLASTIC POLYESTER, UL 94V-0 DAP MATERIAL AVAILABLE UPON REQUEST

**Contact Code 558** 

CONTACT MATERIAL; COPPER ALLOY CONTACT PLATING: GOLD ON THE MATING AREA, TIN PLATING ON THE CONTACT TAILS, NICKEL UNDERPLATE

## 845/895 SERIES HIGH TEMP CARD EDGE CONNECTOR CONTACT CODE 555,556,558,559,560 DIMENSIONS

YOUR CONNECTION TO QUALITY & SERVICE

Contact Code 559

|   | ACAD REFERENCE NO. 845-ENG-MASTER |                  |  |
|---|-----------------------------------|------------------|--|
|   | DRAWN: R.STA.MONICA               | DATE:MAY.16/2017 |  |
|   | CHECKED:                          | DATE:            |  |
|   | SCALE: 1:1                        | SHEET 2 OF 2     |  |
| D | DRAWING NUMBER                    | ISSUE            |  |

Contact Code 560