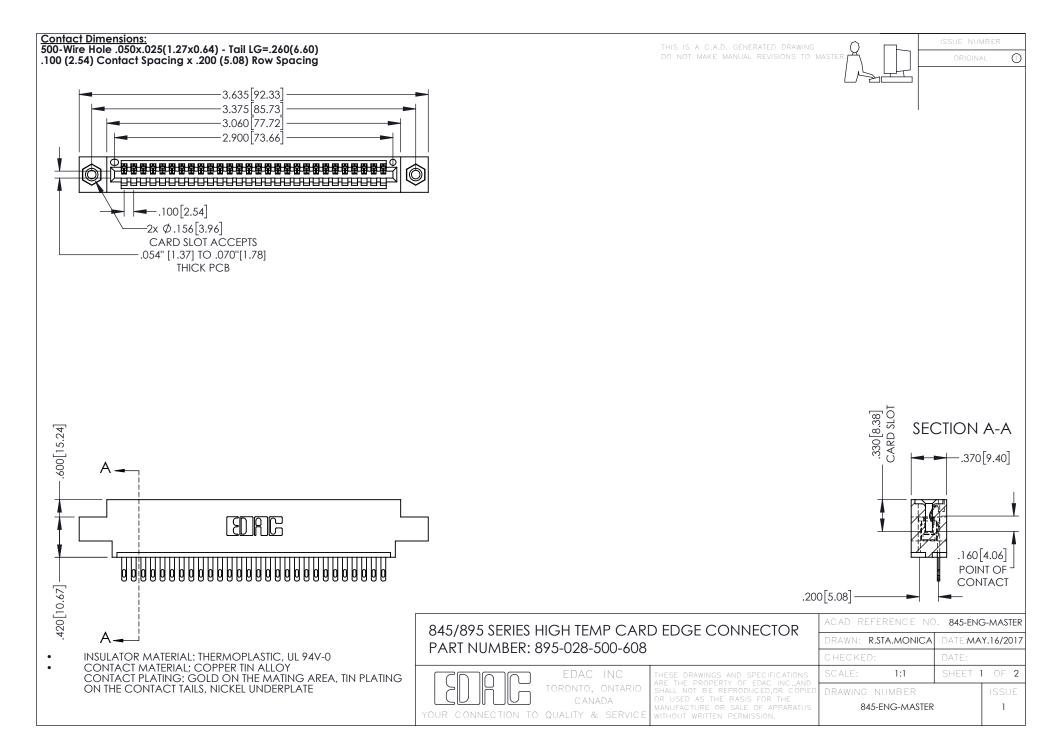

## 845/895 SERIES HIGH TEMP CARD EDGE CONNECTOR CONTACT CODE 555,556,558,559,560 DIMENSIONS

YOUR CONNECTION TO QUALITY & SERVICE

|   | ACAD REFERENCE NO. 845-ENG-MASTER |                  |
|---|-----------------------------------|------------------|
|   | DRAWN: R.STA.MONICA               | DATE:MAY.16/2017 |
|   | CHECKED:                          | DATE:            |
|   | SCALE: 1:1                        | SHEET 2 OF 2     |
| D | DRAWING NUMBER                    | ISSUE            |