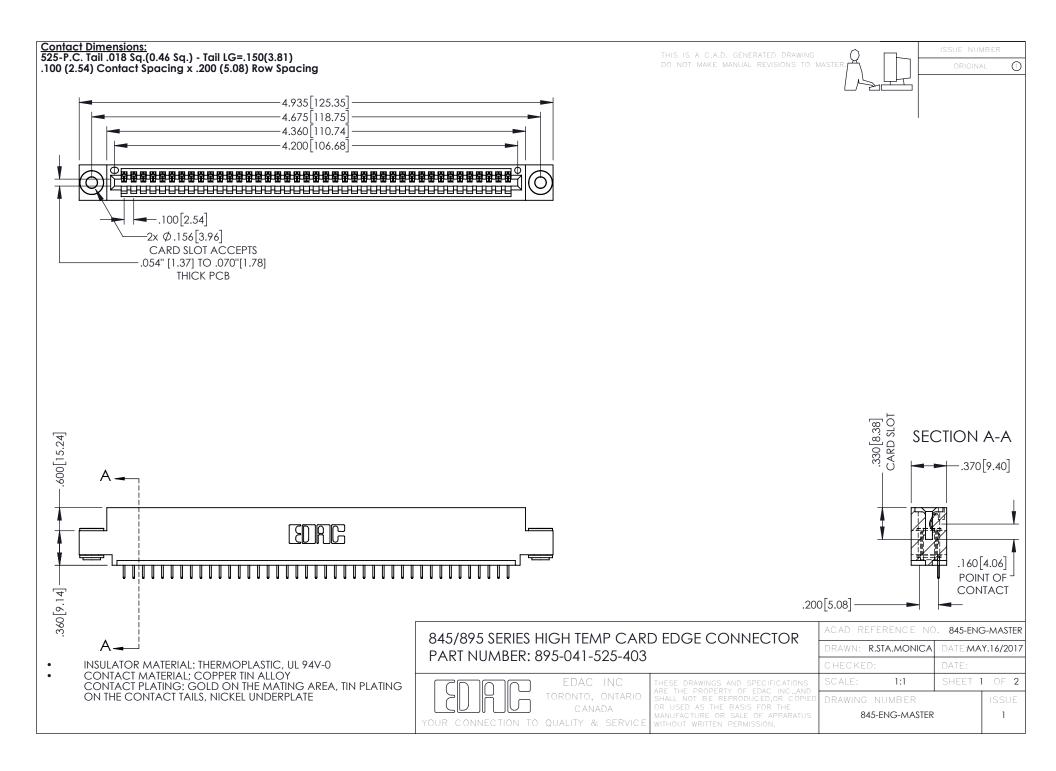

- INSULATOR MATERIAL: THERMOPLASTIC POLYESTER, UL 94V-0 DAP MATERIAL AVAILABLE UPON REQUEST
- CONTACT MATERIAL; COPPER ALLOY

**Contact Code 558** 

CONTACT PLATING: GOLD ON THE MATING AREA, TIN PLATING ON THE CONTACT TAILS, NICKEL UNDERPLATE

## 845/895 SERIES HIGH TEMP CARD EDGE CONNECTOR CONTACT CODE 555,556,558,559,560 DIMENSIONS

YOUR CONNECTION TO QUALITY & SERVICE

Contact Code 559

|   | ACAD REFERENCE NO   | . 845-ENG-MASTER |
|---|---------------------|------------------|
|   | DRAWN: R.STA.MONICA | DATE:MAY.16/2017 |
|   | CHECKED:            | DATE:            |
|   | SCALE: 1:1          | SHEET 2 OF 2     |
| D | DRAWING NUMBER      | ISSUE            |

Contact Code 560

845-ENG-MASTER