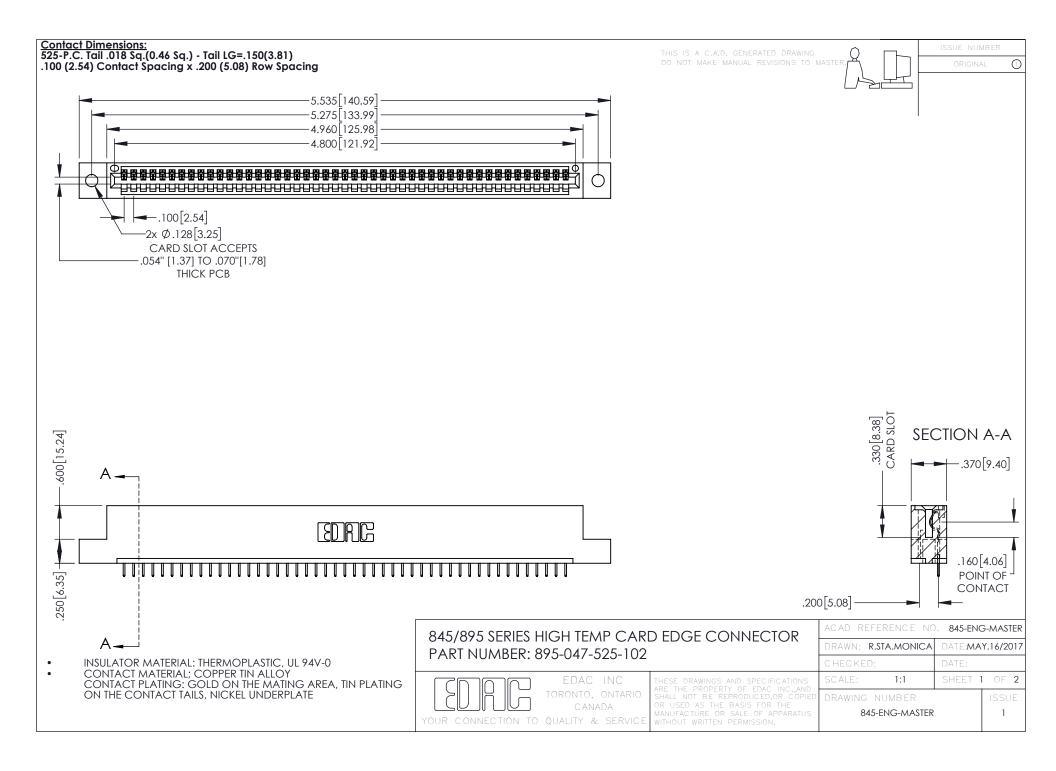

- INSULATOR MATERIAL: THERMOPLASTIC POLYESTER, UL 94V-0 DAP MATERIAL AVAILABLE UPON REQUEST
- CONTACT MATERIAL; COPPER ALLOY

**Contact Code 558** 

CONTACT PLATING: GOLD ON THE MATING AREA, TIN PLATING ON THE CONTACT TAILS, NICKEL UNDERPLATE

## 845/895 SERIES HIGH TEMP CARD EDGE CONNECTOR CONTACT CODE 555,556,558,559,560 DIMENSIONS

YOUR CONNECTION TO QUALITY & SERVICE

Contact Code 559

|   | ACAD REFERENCE NO   | . 845-ENG-MASTER |
|---|---------------------|------------------|
|   | DRAWN: R.STA.MONICA | DATE:MAY.16/2017 |
|   | CHECKED:            | DATE:            |
|   | SCALE: 1:1          | SHEET 2 OF 2     |
| D | DRAWING NUMBER      | ISSUE            |

Contact Code 560

845-ENG-MASTER